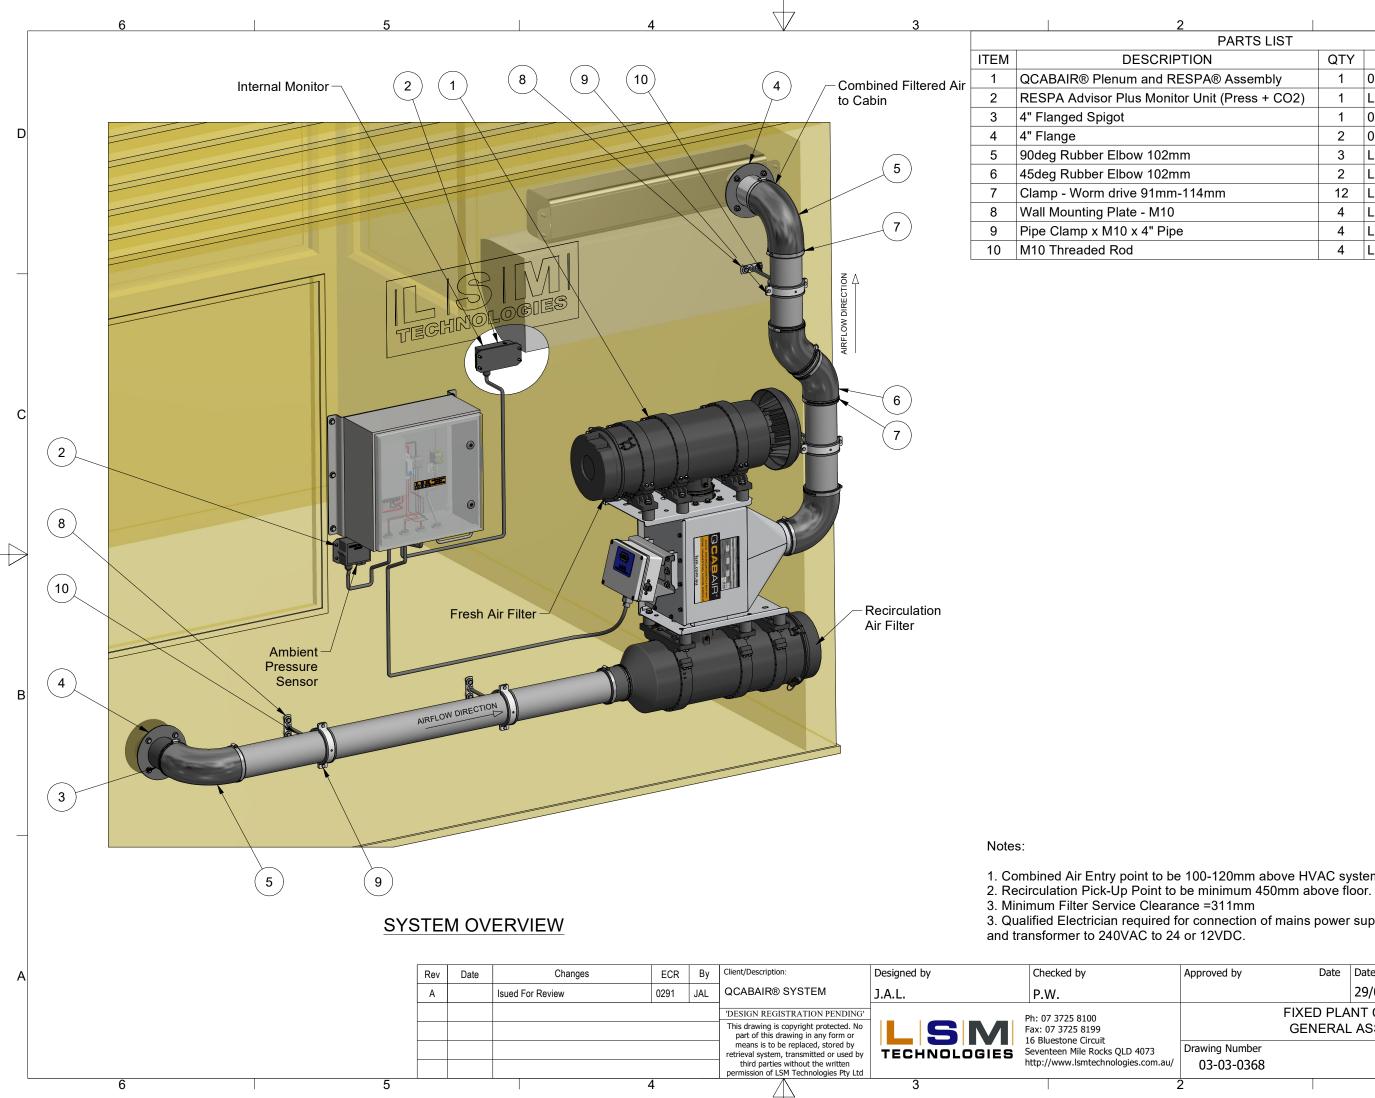

|                      | 1   |                     |   |
|----------------------|-----|---------------------|---|
| PARTS LIST           |     |                     |   |
| ΓΙΟΝ                 | QTY | PART NUMBER         |   |
| SPA® Assembly        | 1   | 03-03-0435          |   |
| r Unit (Press + CO2) | 1   | LSM-RASK5701-SYK    |   |
|                      | 1   | 03-03-0066          |   |
|                      | 2   | 03-03-0067          | D |
| n                    | 3   | LSM-3316568S-SYK    |   |
| n                    | 2   | LSM-3316581S-SYK    |   |
| 114mm                | 12  | LSM-ADP-004-CLP-SYK |   |
|                      | 4   | LSM-MPW-001-SYK     |   |
|                      | 4   | LSM-510581-SYK      |   |
|                      | 4   | LSM-ROD-001-SYK     |   |
|                      |     |                     |   |

С

В

1. Combined Air Entry point to be 100-120mm above HVAC system Internal Unit intake.

3. Qualified Electrician required for connection of mains power supply to main isolation point

| Approved by           | Date | Date     |          | Scale  | A |  |
|-----------------------|------|----------|----------|--------|---|--|
|                       |      | 29/06/17 |          | N.T.S. |   |  |
| FIXED PLANT CABIN KIT |      |          |          |        |   |  |
| GENERAL ASSEMBLY      |      |          |          |        |   |  |
| Drawing Number        |      |          | Revision | Sheet  | 1 |  |
| 03-03-0368            |      |          | А        | 2/6    |   |  |
|                       |      |          | 1        |        |   |  |