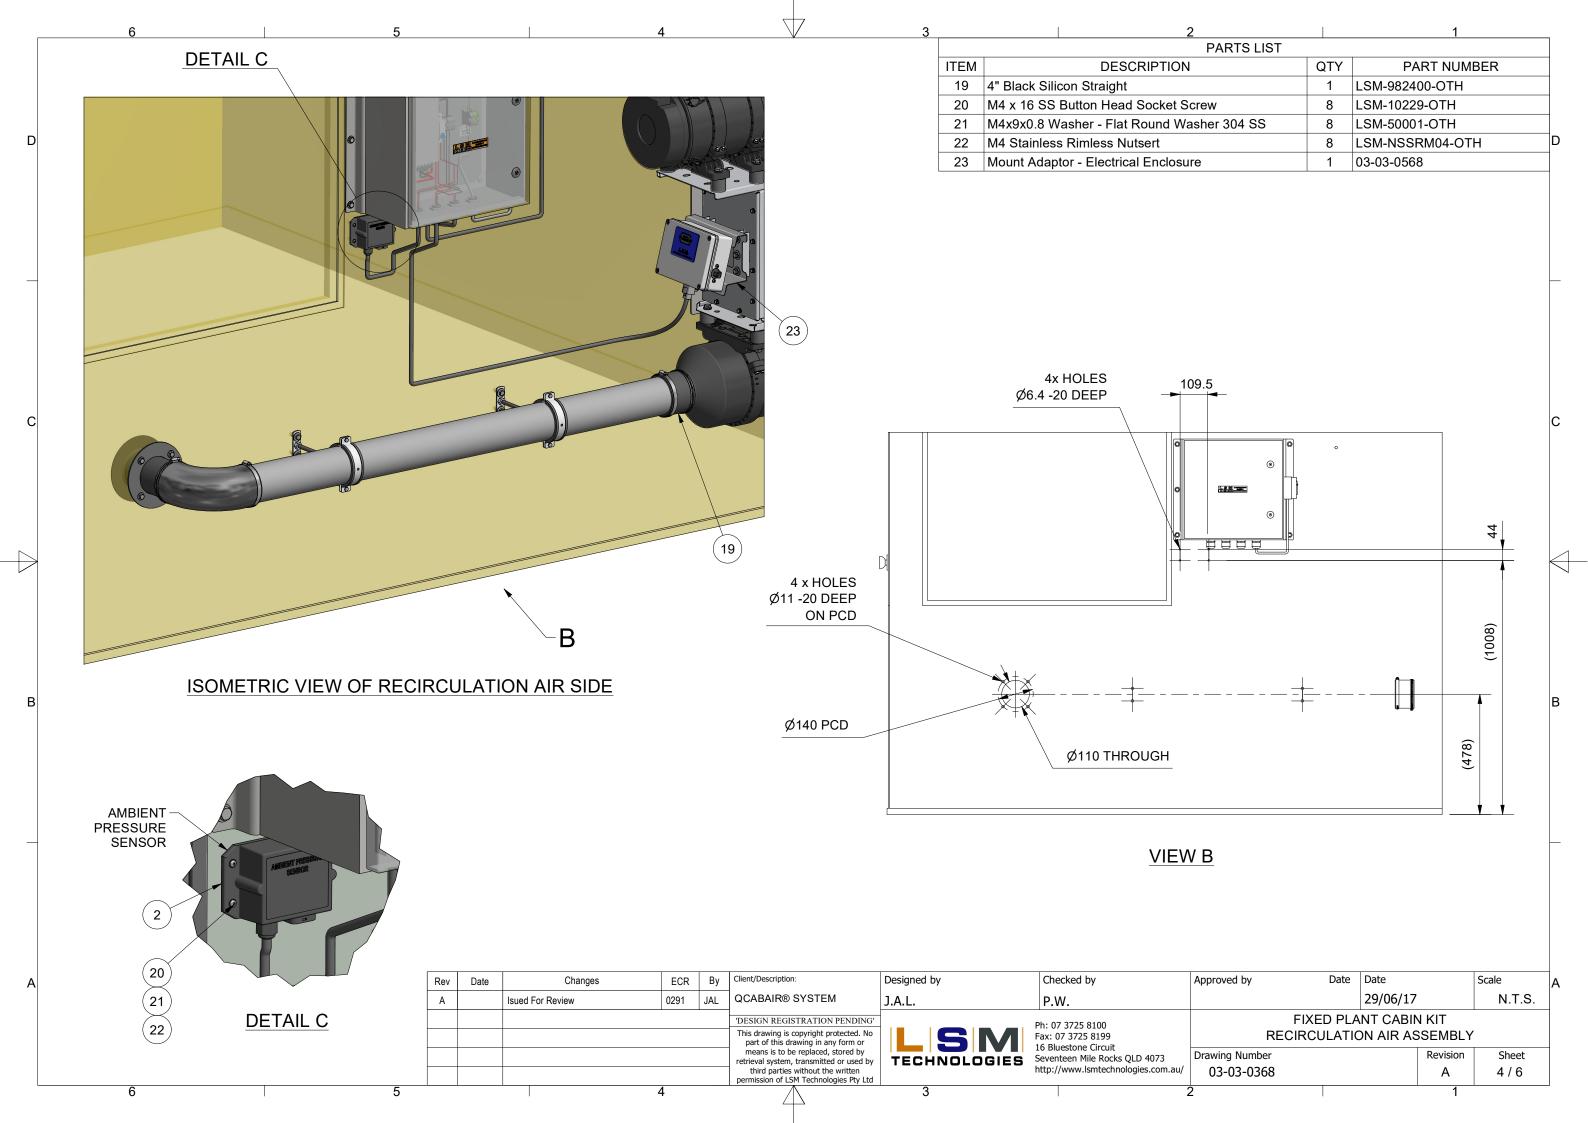

|     |                     |   |

С

В

1. Combined Air Entry point to be 100-120mm above HVAC system Internal Unit intake.

3. Qualified Electrician required for connection of mains power supply to main isolation point

| Approved by           | Date | Date     |          | Scale  | A |  |
|-----------------------|------|----------|----------|--------|---|--|
|                       |      | 29/06/17 |          | N.T.S. |   |  |
| FIXED PLANT CABIN KIT |      |          |          |        |   |  |
| GENERAL ASSEMBLY      |      |          |          |        |   |  |
| Drawing Number        |      |          | Revision | Sheet  | 1 |  |
| 03-03-0368            |      |          | А        | 2/6    |   |  |
|                       |      |          | 1        |        |   |  |