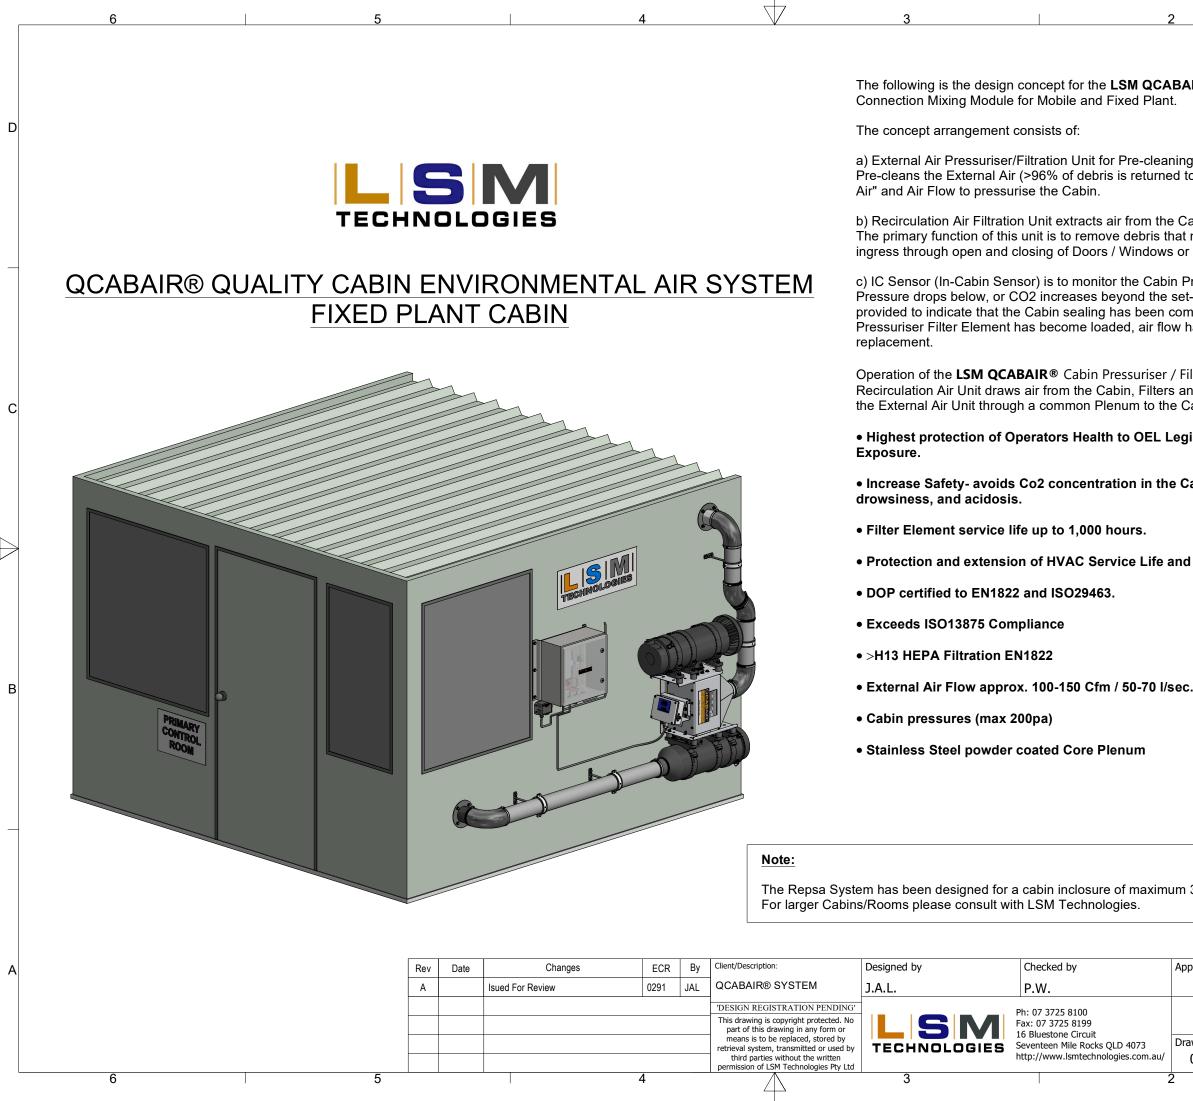

| AIR® (pat. pend.) Cabin Pressurise                                                                                                                             | r/Filtration               | Core               |   |
|----------------------------------------------------------------------------------------------------------------------------------------------------------------|----------------------------|--------------------|---|
|                                                                                                                                                                |                            |                    | D |
| ng, Filtration and Pressurisation of th<br>to the external environment), provid                                                                                |                            |                    |   |
| Cabin, Filters and returns the clean a<br>It may have become entrapped in the<br>or via Operators Clothing / Boots, etc                                        | e Cabin du                 |                    |   |
| Pressure/CO2 (optional) and Alarm<br>et-point thresholds. Audible and visua<br>ompromised but primarily to indicate to<br>has diminished and so the Filter Ele | al alarms a<br>that the Ex | are<br>kternal Air |   |
| Filtration Core Connection Mixing N<br>and then combines this air with "fresl<br>Cabin. The Objective of the technolo                                          | n" filtered                | air from           | С |
| gislation Compliance for Airborne                                                                                                                              | Particula                  | ate / Fibre        |   |
| Cabin that can cause fatigue risk,                                                                                                                             | micro- sl                  | eeps,              |   |
|                                                                                                                                                                |                            |                    | 4 |
| d functionality.                                                                                                                                               |                            |                    |   |
|                                                                                                                                                                |                            |                    |   |
|                                                                                                                                                                |                            |                    |   |
| c.                                                                                                                                                             |                            |                    | в |
|                                                                                                                                                                |                            |                    |   |
|                                                                                                                                                                |                            |                    |   |
|                                                                                                                                                                |                            |                    |   |
| PRELIMI                                                                                                                                                        |                            | /                  |   |
| n 3m x 2m.                                                                                                                                                     |                            |                    |   |
|                                                                                                                                                                |                            |                    |   |
| pproved by Date Date 29/06/17                                                                                                                                  | ,                          | Scale<br>N.T.S.    | A |
| FIXED PLANT CABII<br>TITLE PAGE                                                                                                                                | N KIT                      | 1                  |   |
| vrawing Number                                                                                                                                                 | Revision                   | Sheet              | - |
| 03-03-0368                                                                                                                                                     | A1                         | 1 / 6              |   |