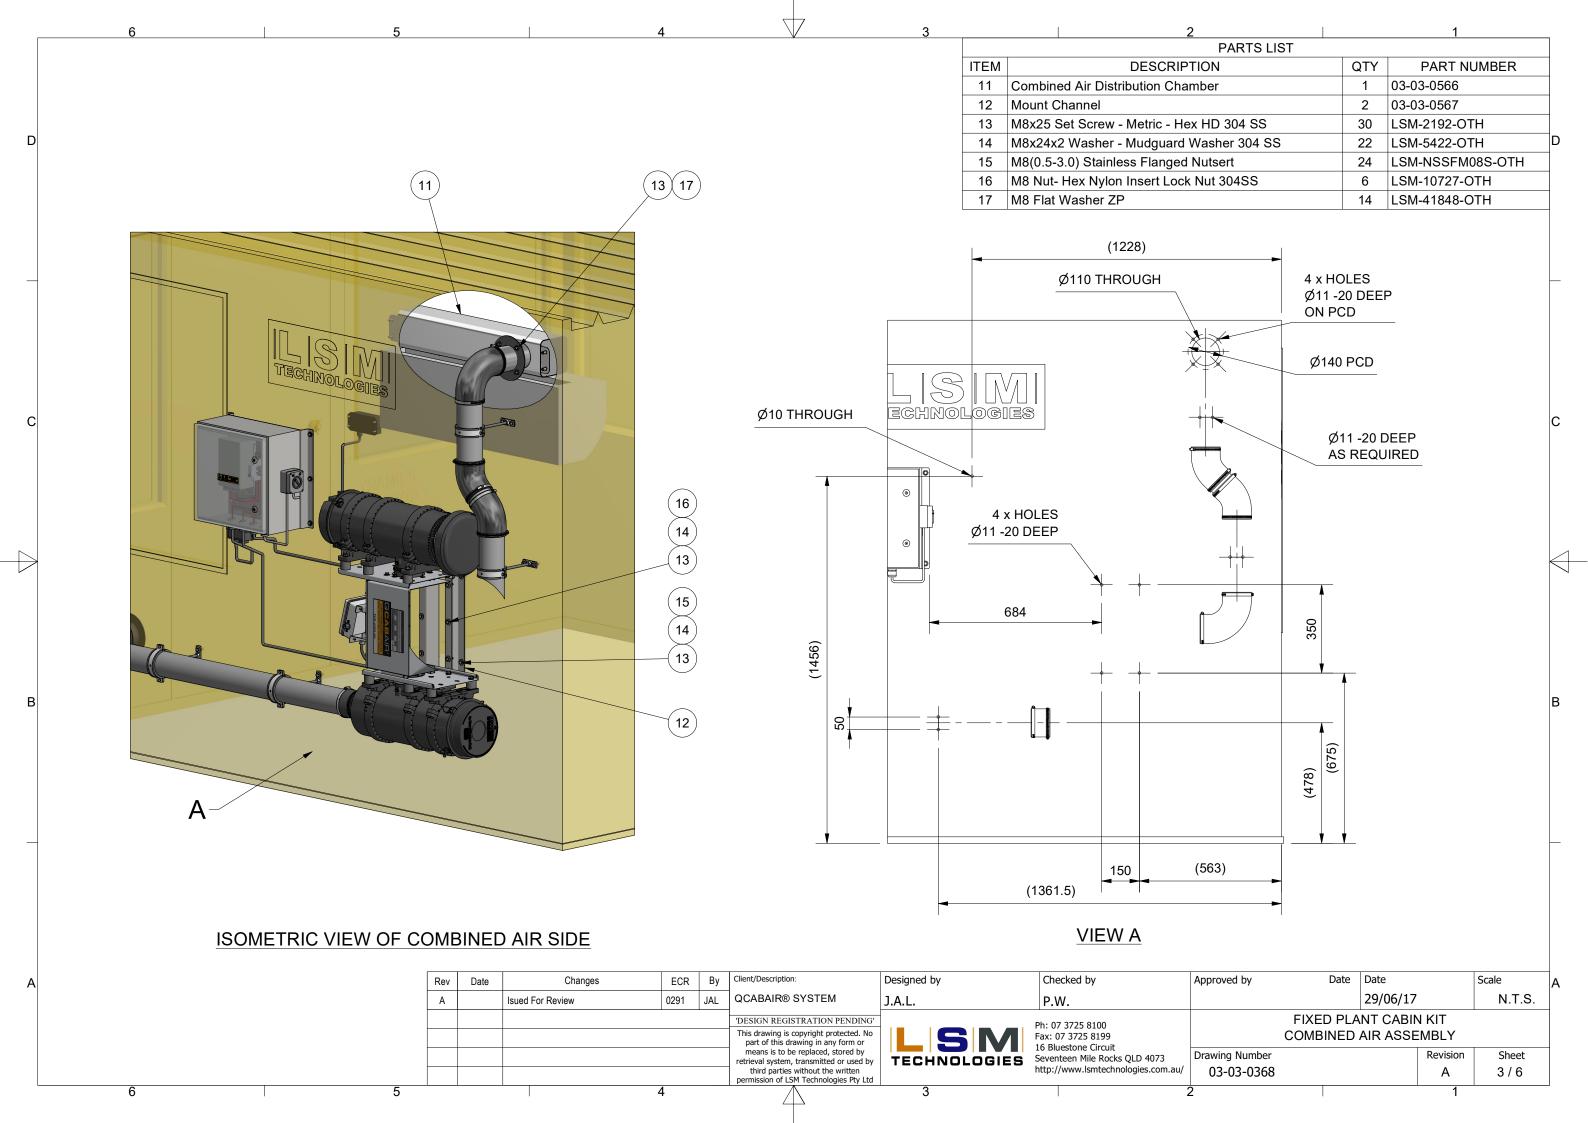

|     |                     |   |

С

В

1. Combined Air Entry point to be 100-120mm above HVAC system Internal Unit intake.

3. Qualified Electrician required for connection of mains power supply to main isolation point

| Approved by           | Date | Date     |          | Scale  | A |  |
|-----------------------|------|----------|----------|--------|---|--|
|                       |      | 29/06/17 |          | N.T.S. |   |  |
| FIXED PLANT CABIN KIT |      |          |          |        |   |  |
| GENERAL ASSEMBLY      |      |          |          |        |   |  |
| Drawing Number        |      |          | Revision | Sheet  | 1 |  |
| 03-03-0368            |      |          | А        | 2/6    |   |  |
|                       |      |          | 1        |        |   |  |