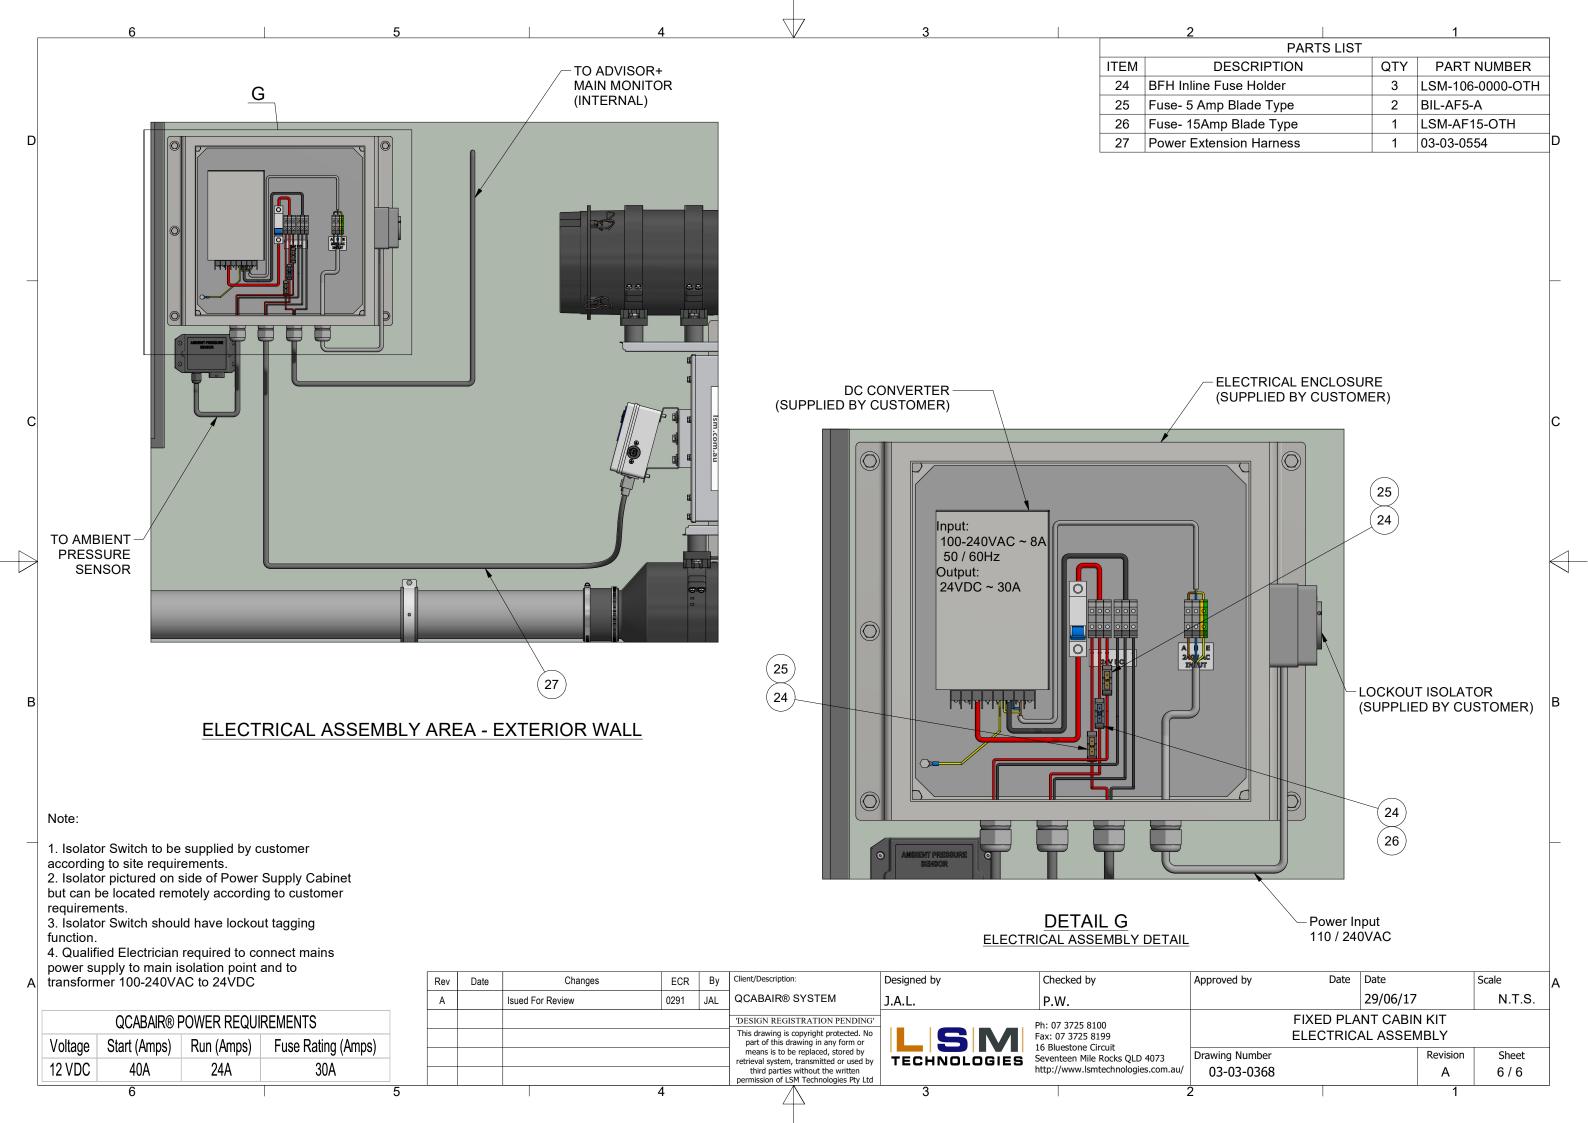

С

В

1. Combined Air Entry point to be 100-120mm above HVAC system Internal Unit intake.

3. Qualified Electrician required for connection of mains power supply to main isolation point

| Approved by           | Date | Date     |          | Scale  | A |  |
|-----------------------|------|----------|----------|--------|---|--|
|                       |      | 29/06/17 |          | N.T.S. |   |  |
| FIXED PLANT CABIN KIT |      |          |          |        |   |  |
| GENERAL ASSEMBLY      |      |          |          |        |   |  |
| Drawing Number        |      |          | Revision | Sheet  | 1 |  |
| 03-03-0368            |      |          | А        | 2/6    |   |  |
|                       |      |          | 1        |        |   |  |