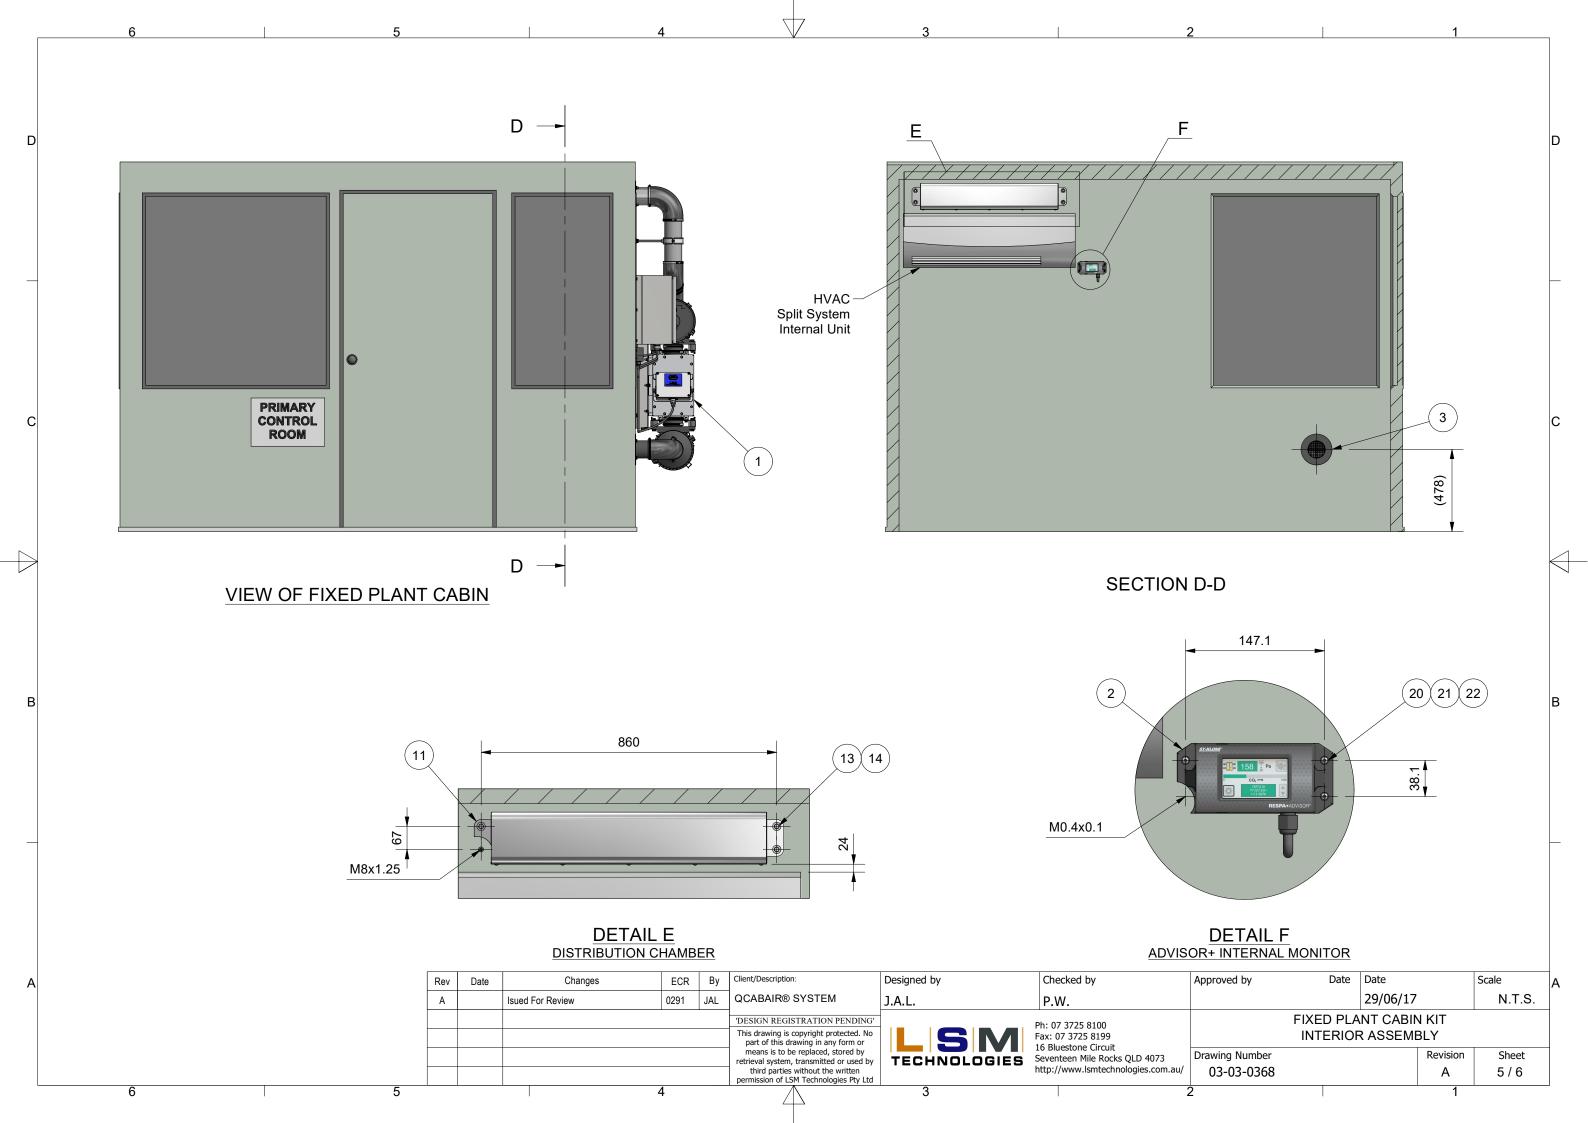

|     |                     |   |

С

В

1. Combined Air Entry point to be 100-120mm above HVAC system Internal Unit intake.

3. Qualified Electrician required for connection of mains power supply to main isolation point

| Approved by           | Date | Date     |          | Scale  | A |  |
|-----------------------|------|----------|----------|--------|---|--|
|                       |      | 29/06/17 |          | N.T.S. |   |  |
| FIXED PLANT CABIN KIT |      |          |          |        |   |  |
| GENERAL ASSEMBLY      |      |          |          |        |   |  |
| Drawing Number        |      |          | Revision | Sheet  | 1 |  |
| 03-03-0368            |      |          | А        | 2/6    |   |  |
|                       |      |          | 1        |        |   |  |