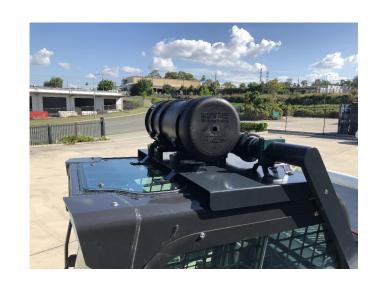

0247 | JAL | This drawing is copyright protected. No part of this drawing in any form or |                                    | Fax: 07 3725 8199 | General Arrangement |                 |           |        |
|     |          |                   |      |     | means is to be replaced, stored by retrieval system, transmitted or used by | http://www.lsmtechnologies.com.au/ |                   | Drawing Number      |                 | Revision  | Sheet  |
|     |          |                   |      |     | third parties without the written permission of LSM Technologies Pty Ltd    |                                    | 03-03-0495        |                     | С               | 2/6       |        |



6 5 4 3 1 2









## BOBCAT T590 RESPA INSTALL - ALLFLEET MECHANICAL - ROCKHAMPTON









## BOBCAT S590 RESPA INSTALL - LSM TECHNOLOGIES - BRISBANE

| Rev | Date     | Changes           | ECR  | Ву  | Client/Description: Farm and Garden                                         | Designed by  | Checked by                                            | Approved by              | Date Date         |          | Scale  |
|-----|----------|-------------------|------|-----|-----------------------------------------------------------------------------|--------------|-------------------------------------------------------|--------------------------|-------------------|----------|--------|
| Α   | 19/11/20 | Issued            | 0227 | AF  | Single Respa Unit System                                                    | AARONF       | P.W.                                                  |