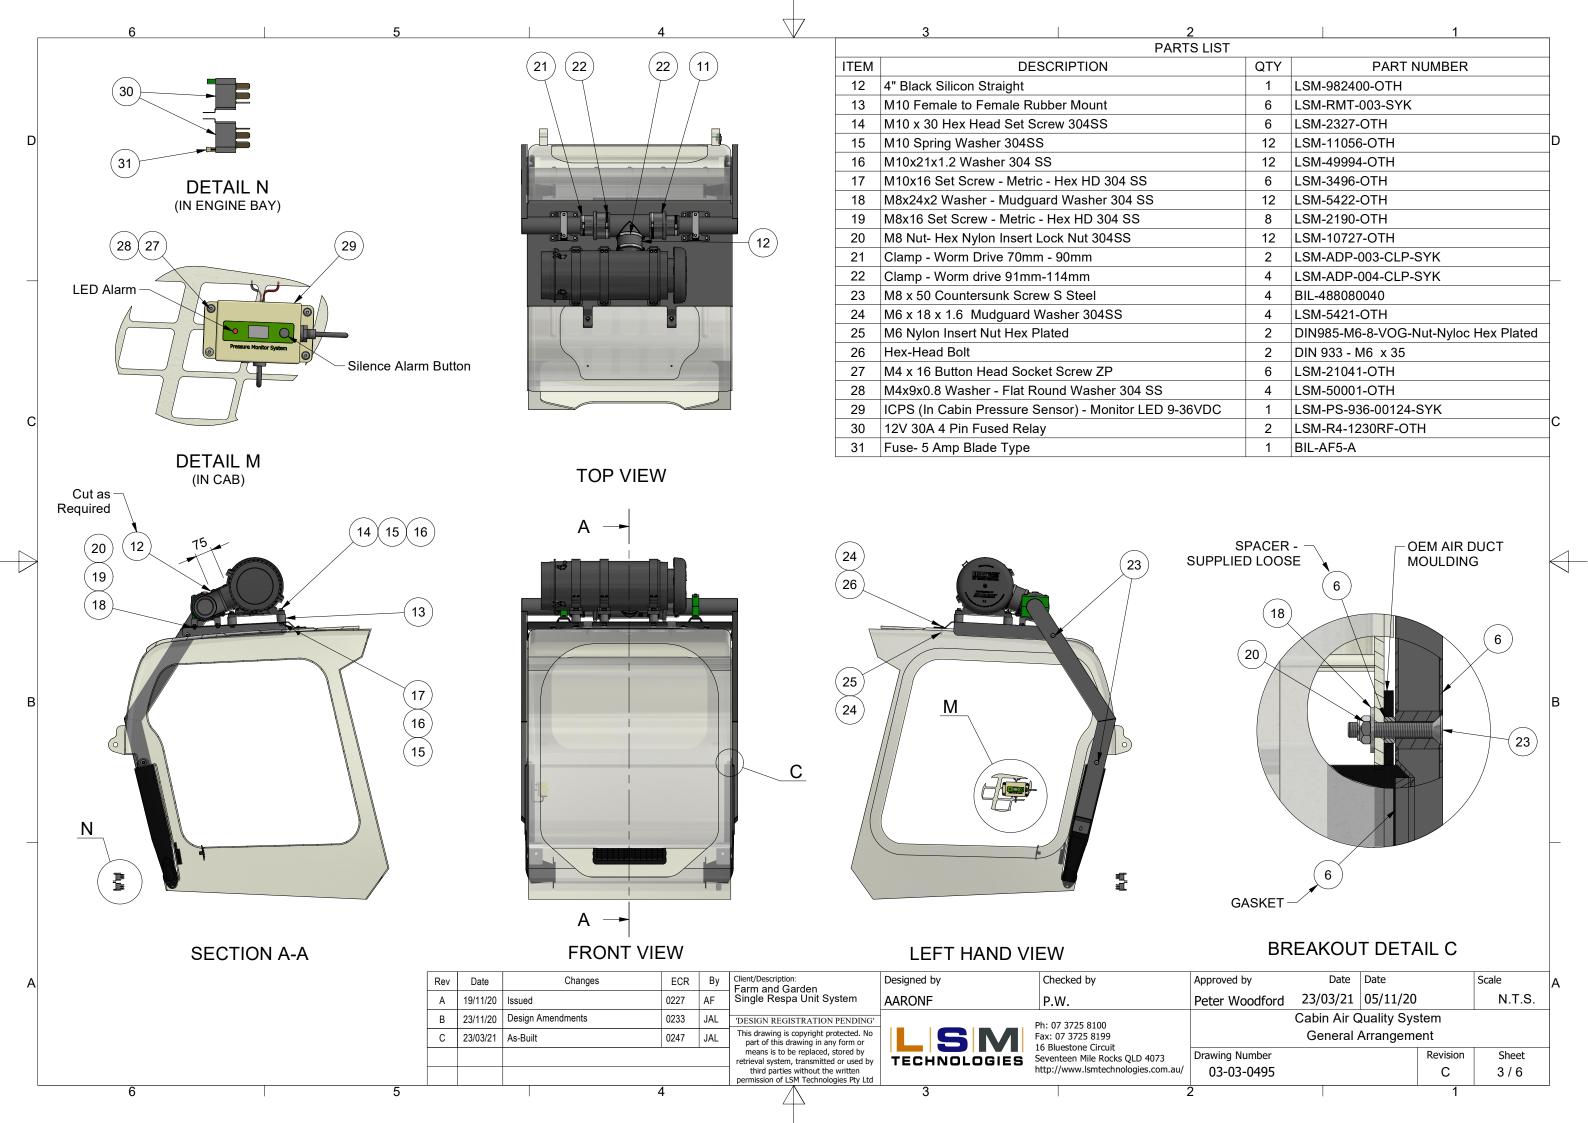

The System arrangement consists of:

- a) External Air- RESPA CF2 Unit: for Precleaning, Filtration and Pressurisation of the Cabin. This unit Precleans the External Air (>96% of debris is returned to the external environment), provides Filtered "Fresh Air" and Air Flow to pressurise the Cabin.
- b) The following drawings provide for general components for mounting and ducting of the kit.
- c) Optional ICPSensor (In- Cabin Pressure Sensor) is to monitor and Alarm if the Cabin Pressure drops below the set- point threshold. Audible and visual alarms are provided to indicate that the Cabin sealing has been compromised but primarily to indicate that the External Filter Element of the RESPA CF2 has become loaded, air flow has diminished and so the Filter Element requires replacement. For ICPS Settup refer to:- **Syklone Cab pressure Monitor System Installation Guidelines** (2020- SYKLITKTCABPRESEL1ENG- ICPS Manual- LSM).
- d) It is recommended that the RESPA Air outlet spigot is attached either directly to the machine cabin or the HVAC external air supply inlet plenum. Ensure HVAC external filter panel is removed so as Respa provides unrestricted clean filtered external air supply.
- e) If Respa is connected to machine cab and not via the HVAC external filter plenum then the HVAC external filter plenum must be sealed so as the only external air supply is via the Respa unit. This will in turn ensure that the HVAC is operated in recirculation mode only.

5

- 1. Check components of supplied kit against parts list record serial numbers of RESPA unit, ICPS and Machine.
- 2. Fit Rubber Mounts and Respa Unit to Roof Mount Bracket using M10 hardware snug tighten.
- 3. Orient outlet segment of RESPA unit to 20° below horizontal to the rear.
- 4. Fit Stauff Clamps to supplied welded bracket and fit to Roof Mount Plate using M8 hardware leave loose.
- Lift Roof Mount Bracket assembly into position on roof and support.
   (Front mounting bolts can be fitted loosely ensuring the rubber spacers have been utilised).
- 6. Fit Tube Splitter and rubber ducting to the Respa Unit using hose clamps leave loose.
- 7. Mount In-Cab Pressure Sensor with Bracket and Mount Plate using M4 hardware. Route manometer tube to go through cab floor to atmosphere. Refer to **Syklone Cab pressure Monitor System Installation Guidelines** (2020- SYKLITKTCABPRESEL1ENG- ICPS Manual- LSM).
- 8. Remove OEM locknuts and washers from the inside and tilt cab fully back.
- 9. Remove 2 x OEM Intake Cover/filters from left and right of cab (threaded knobs)and remove upper bolts and spacers from OEM intake ducts
- 10. Fit Gaskets and Spacers and slide RH and LH intake ducts into the Rubber Hump Hoses.
- 12. Fix the Intake Ducts to the Roof Mount Plate and cab using M8 Hardware leave loose
- 13. Incrementally tighten M8 countersunk screws and OEM Threaded knobs to compress gaskets on each side and centralise the Roof bracket
- 14. Apply final tightening torques to all M10, M8 and M6 hardware. Tighen hose clamps.
- 15. Mount Electrical Relays in a suitable location in engine bay and make required connections. (Refer to Electrical Schematic Sheet 5)
- 16. Tie Manometer tube to harness open end to be down when cab is tilted forward.
- 17. Tilt cab forward and re-fit OEM Locknuts and washers snug tighten.

|                                                                      | 2                                                                                                      |                                                                                                                                                                                                                                                                                                                                                                                                                                                   |                                                                                                                                                                                                                                                                                                                                                                           | 1                                                                                                                                                                                                                                                                                                                                                                             |                                                                                                                                                                                                                                                                                                                                                                                                                                                                                                                                                                                                                                                                                                                                                             |  |  |  |  |  |  |
|----------------------------------------------------------------------|--------------------------------------------------------------------------------------------------------|---------------------------------------------------------------------------------------------------------------------------------------------------------------------------------------------------------------------------------------------------------------------------------------------------------------------------------------------------------------------------------------------------------------------------------------------------|---------------------------------------------------------------------------------------------------------------------------------------------------------------------------------------------------------------------------------------------------------------------------------------------------------------------------------------------------------------------------|-------------------------------------------------------------------------------------------------------------------------------------------------------------------------------------------------------------------------------------------------------------------------------------------------------------------------------------------------------------------------------|-------------------------------------------------------------------------------------------------------------------------------------------------------------------------------------------------------------------------------------------------------------------------------------------------------------------------------------------------------------------------------------------------------------------------------------------------------------------------------------------------------------------------------------------------------------------------------------------------------------------------------------------------------------------------------------------------------------------------------------------------------------|--|--|--|--|--|--|
| PARTS LIST                                                           |                                                                                                        |                                                                                                                                                                                                                                                                                                                                                                                                                                                   |                                                                                                                                                                                                                                                                                                                                                                           |                                                                                                                                                                                                                                                                                                                                                                               |                                                                                                                                                                                                                                                                                                                                                                                                                                                                                                                                                                                                                                                                                                                                                             |  |  |  |  |  |  |
|                                                                      | PART NUMBER                                                                                            |                                                                                                                                                                                                                                                                                                                                                                                                                                                   |                                                                                                                                                                                                                                                                                                                                                                           |                                                                                                                                                                                                                                                                                                                                                                               |                                                                                                                                                                                                                                                                                                                                                                                                                                                                                                                                                                                                                                                                                                                                                             |  |  |  |  |  |  |
| RESPA CF2- 4" Out 12V SPAL+ HEPAH13 Filter EXTLength 1 LSM-RCF2043-3 |                                                                                                        |                                                                                                                                                                                                                                                                                                                                                                                                                                                   |                                                                                                                                                                                                                                                                                                                                                                           |                                                                                                                                                                                                                                                                                                                                                                               |                                                                                                                                                                                                                                                                                                                                                                                                                                                                                                                                                                                                                                                                                                                                                             |  |  |  |  |  |  |
| Roof Mount Bracket for T590 Skid Steer Loader 1 03-03-0496           |                                                                                                        |                                                                                                                                                                                                                                                                                                                                                                                                                                                   |                                                                                                                                                                                                                                                                                                                                                                           |                                                                                                                                                                                                                                                                                                                                                                               |                                                                                                                                                                                                                                                                                                                                                                                                                                                                                                                                                                                                                                                                                                                                                             |  |  |  |  |  |  |
| Tube Splitter                                                        | •                                                                                                      |                                                                                                                                                                                                                                                                                                                                                                                                                                                   | 1                                                                                                                                                                                                                                                                                                                                                                         | 03-03-0497                                                                                                                                                                                                                                                                                                                                                                    |                                                                                                                                                                                                                                                                                                                                                                                                                                                                                                                                                                                                                                                                                                                                                             |  |  |  |  |  |  |
| Cab Air Intak                                                        | ke Duct for T590 Skid Steer Loader - R.H.                                                              |                                                                                                                                                                                                                                                                                                                                                                                                                                                   | 1                                                                                                                                                                                                                                                                                                                                                                         | 03-03-0498                                                                                                                                                                                                                                                                                                                                                                    |                                                                                                                                                                                                                                                                                                                                                                                                                                                                                                                                                                                                                                                                                                                                                             |  |  |  |  |  |  |
| Stauff Mount                                                         | for T590 Skid Steer Loader                                                                             |                                                                                                                                                                                                                                                                                                                                                                                                                                                   | 2                                                                                                                                                                                                                                                                                                                                                                         | 03-03-0499                                                                                                                                                                                                                                                                                                                                                                    |                                                                                                                                                                                                                                                                                                                                                                                                                                                                                                                                                                                                                                                                                                                                                             |  |  |  |  |  |  |
| Cab Air Intak                                                        | ke Duct for T590 Skid Steer Loader - L.H.                                                              |                                                                                                                                                                                                                                                                                                                                                                                                                                                   | 1                                                                                                                                                                                                                                                                                                                                                                         | 03-03-0500                                                                                                                                                                                                                                                                                                                                                                    |                                                                                                                                                                                                                                                                                                                                                                                                                                                                                                                                                                                                                                                                                                                                                             |  |  |  |  |  |  |
| Recirc Filter                                                        | Cover                                                                                                  |                                                                                                                                                                                                                                                                                                                                                                                                                                                   | 1                                                                                                                                                                                                                                                                                                                                                                         | 03-03-0501                                                                                                                                                                                                                                                                                                                                                                    |                                                                                                                                                                                                                                                                                                                                                                                                                                                                                                                                                                                                                                                                                                                                                             |  |  |  |  |  |  |
| ICPS Mount                                                           | Plate                                                                                                  |                                                                                                                                                                                                                                                                                                                                                                                                                                                   | 1                                                                                                                                                                                                                                                                                                                                                                         | 03-03-0486                                                                                                                                                                                                                                                                                                                                                                    | 1                                                                                                                                                                                                                                                                                                                                                                                                                                                                                                                                                                                                                                                                                                                                                           |  |  |  |  |  |  |
| Lock Bracket                                                         | t                                                                                                      |                                                                                                                                                                                                                                                                                                                                                                                                                                                   | 1                                                                                                                                                                                                                                                                                                                                                                         | 03-03-0538                                                                                                                                                                                                                                                                                                                                                                    |                                                                                                                                                                                                                                                                                                                                                                                                                                                                                                                                                                                                                                                                                                                                                             |  |  |  |  |  |  |
| Gland Seal 2 03-03-0539                                              |                                                                                                        |                                                                                                                                                                                                                                                                                                                                                                                                                                                   |                                                                                                                                                                                                                                                                                                                                                                           |                                                                                                                                                                                                                                                                                                                                                                               |                                                                                                                                                                                                                                                                                                                                                                                                                                                                                                                                                                                                                                                                                                                                                             |  |  |  |  |  |  |
|                                                                      | Roof Mount Tube Splitter Cab Air Intak Stauff Mount Cab Air Intak Recirc Filter ICPS Mount Lock Bracke | PARTS LIST  DESCRIPTION  RESPA CF2- 4" Out 12V SPAL+ HEPAH13 Filter EXTLer Roof Mount Bracket for T590 Skid Steer Loader Tube Splitter  Cab Air Intake Duct for T590 Skid Steer Loader - R.H.  Stauff Mount for T590 Skid Steer Loader  Cab Air Intake Duct for T590 Skid Steer Loader  Cab Air Intake Duct for T590 Skid Steer Loader  Cab Air Intake Duct for T590 Skid Steer Loader - L.H.  Recirc Filter Cover ICPS Mount Plate  Lock Bracket | PARTS LIST  DESCRIPTION  RESPA CF2- 4" Out 12V SPAL+ HEPAH13 Filter EXTLength Roof Mount Bracket for T590 Skid Steer Loader Tube Splitter  Cab Air Intake Duct for T590 Skid Steer Loader - R.H.  Stauff Mount for T590 Skid Steer Loader  Cab Air Intake Duct for T590 Skid Steer Loader  Cab Air Intake Duct for T590 Skid Steer Loader  ICPS Mount Plate  Lock Bracket | PARTS LIST  DESCRIPTION QTY  RESPA CF2- 4" Out 12V SPAL+ HEPAH13 Filter EXTLength 1  Roof Mount Bracket for T590 Skid Steer Loader 1  Tube Splitter 1  Cab Air Intake Duct for T590 Skid Steer Loader - R.H. 1  Stauff Mount for T590 Skid Steer Loader 2  Cab Air Intake Duct for T590 Skid Steer Loader - L.H. 1  Recirc Filter Cover 1  ICPS Mount Plate 1  Lock Bracket 1 | PARTS LIST           DESCRIPTION         QTY         PART NUMBER           RESPA CF2- 4" Out 12V SPAL+ HEPAH13 Filter EXTLength         1         LSM-RCF2043-SYK           Roof Mount Bracket for T590 Skid Steer Loader         1         03-03-0496           Tube Splitter         1         03-03-0497           Cab Air Intake Duct for T590 Skid Steer Loader - R.H.         1         03-03-0498           Stauff Mount for T590 Skid Steer Loader         2         03-03-0499           Cab Air Intake Duct for T590 Skid Steer Loader - L.H.         1         03-03-0500           Recirc Filter Cover         1         03-03-0501           ICPS Mount Plate         1         03-03-0486           Lock Bracket         1         03-03-0538 |  |  |  |  |  |  |