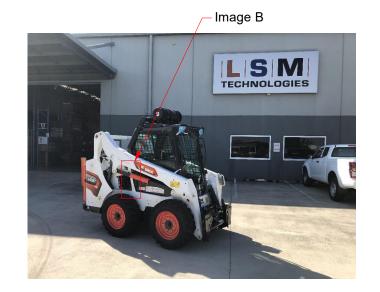

## BOBCAT S590 RESPA INSTALL - LSM TECHNOLOGIES - BRISBANE

| Rev | Date     | Changes           | ECR  | Ву  | Client/Description: Farm and Garden                                         | Designed by  | Checked by                                            | Approved by              | Date Date         |          | Scale  |
|-----|----------|-------------------|------|-----|-----------------------------------------------------------------------------|--------------|-------------------------------------------------------|--------------------------|-------------------|----------|--------|
| Α   | 19/11/20 | Issued            | 0227 | AF  | Single Respa Unit System                                                    | AARONF       | P.W.                                                  | Peter Woodford           | 23/03/21 05/11/20 | )        | N.T.S. |
| В   | 23/11/20 | Design Amendments | 0233 | JAL | 'DESIGN REGISTRATION PENDING'                                               | Fax: 07 3725 | Ph: 07 3725 8100                                      | Cabin Air Quality System |                   |          |        |
| С   | 23/03/21 | As-Built          | 0247 | JAL | This drawing is copyright protected. No part of this drawing in any form or |              | Fax: 07 3725 8199                                     | Install Images           |                   |          |        |
|     |          |                   | •    | •   | means is to be replaced, stored by retrieval system, transmitted or used by |              | 16 Bluestone Circuit<br>Seventeen Mile Rocks QLD 4073 | Drawing Number           |                   | Revision | Sheet  |
|     |          |                   |      |     | third parties without the written                                           |              | http://www.lsmtechnologies.com.au/                    | 03-03-0495               |                   | С        | 4/6    |