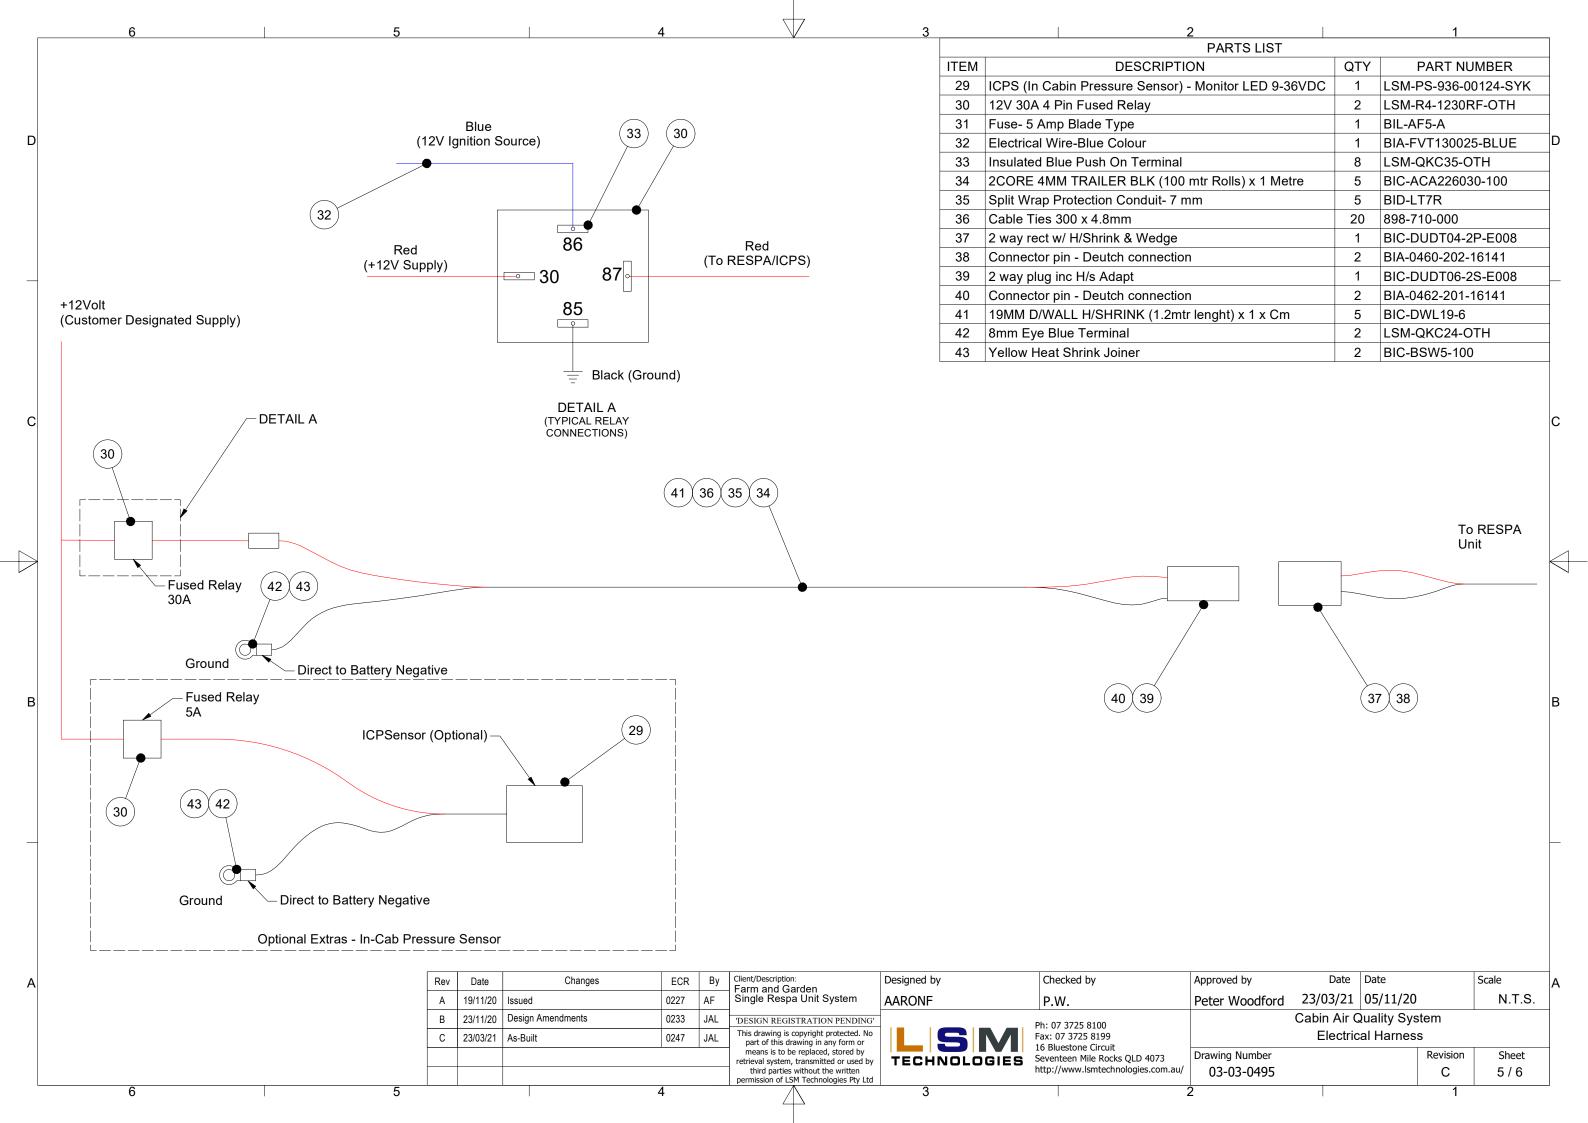

5

- 1. Check components of supplied kit against parts list record serial numbers of RESPA unit, ICPS and Machine.
- 2. Fit Rubber Mounts and Respa Unit to Roof Mount Bracket using M10 hardware snug tighten.
- 3. Orient outlet segment of RESPA unit to 20° below horizontal to the rear.
- 4. Fit Stauff Clamps to supplied welded bracket and fit to Roof Mount Plate using M8 hardware leave loose.
- Lift Roof Mount Bracket assembly into position on roof and support.
   (Front mounting bolts can be fitted loosely ensuring the rubber spacers have been utilised).
- 6. Fit Tube Splitter and rubber ducting to the Respa Unit using hose clamps leave loose.
- 7. Mount In-Cab Pressure Sensor with Bracket and Mount Plate using M4 hardware. Route manometer tube to go through cab floor to atmosphere. Refer to **Syklone Cab pressure Monitor System Installation Guidelines** (2020- SYKLITKTCABPRESEL1ENG- ICPS Manual- LSM).
- 8. Remove OEM locknuts and washers from the inside and tilt cab fully back.
- 9. Remove 2 x OEM Intake Cover/filters from left and right of cab (threaded knobs)and remove upper bolts and spacers from OEM intake ducts
- 10. Fit Gaskets and Spacers and slide RH and LH intake ducts into the Rubber Hump Hoses.
- 12. Fix the Intake Ducts to the Roof Mount Plate and cab using M8 Hardware leave loose
- 13. Incrementally tighten M8 countersunk screws and OEM Threaded knobs to compress gaskets on each side and centralise the Roof bracket
- 14. Apply final tightening torques to all M10, M8 and M6 hardware. Tighen hose clamps.
- 15. Mount Electrical Relays in a suitable location in engine bay and make required connections. (Refer to Electrical Schematic Sheet 5)
- 16. Tie Manometer tube to harness open end to be down when cab is tilted forward.
- 17. Tilt cab forward and re-fit OEM Locknuts and washers snug tighten.