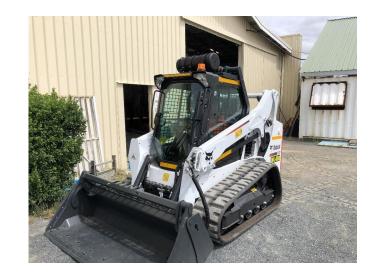

Cabin Air Quali | ty System |        |
| С   | 23/03/21 | As-Built          | 0247 | JAL | This drawing is copyright protected. No part of this drawing in any form or |                                    | Fax: 07 3725 8199 | General Arrangement |                 |           |        |
|     |          |                   |      |     | means is to be replaced, stored by retrieval system, transmitted or used by | http://www.lsmtechnologies.com.au/ |                   | Drawing Number      |                 | Revision  | Sheet  |
|     |          |                   |      |     | third parties without the written permission of LSM Technologies Pty Ltd    |                                    | 03-03-0495        |                     | С               | 2/6       |        |



6 5 4 3 1 2









## BOBCAT T590 RESPA INSTALL - ALLFLEET MECHANICAL - ROCKHAMPTON









## BOBCAT S590 RESPA INSTALL - LSM TECHNOLOGIES - BRISBANE

| Rev | Date     | Changes           | ECR  | Ву  | Client/Description: Farm and Garden                                         | Designed by  | Checked by                                            | Approved by              | Date Date         |          | Scale  |
|-----|----------|-------------------|------|-----|-----------------------------------------------------------------------------|--------------|-------------------------------------------------------|--------------------------|-------------------|----------|--------|
| Α   | 19/11/20 | Issued            | 0227 | AF  | Single Respa Unit System