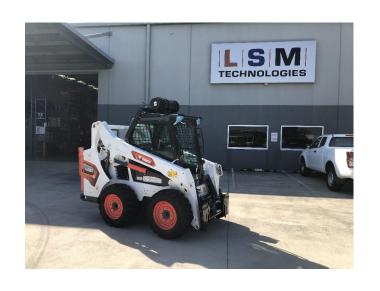

## BOBCAT S590 RESPA INSTALL - LSM TECHNOLOGIES - BRISBANE

| Rev | Date     | Changes           | ECR  | Ву  | Client/Description: Farm and Garden                                         | Designed by  | Checked by                                            | Approved by              | Date Date         |          | Scale  |
|-----|----------|-------------------|------|-----|-----------------------------------------------------------------------------|--------------|-------------------------------------------------------|--------------------------|-------------------|----------|--------|
| Α   | 19/11/20 | Issued            | 0227 | AF  | Single Respa Unit System                                                    | AARONF       | P.W.                                                  | Peter Woodford           | 23/03/21 05/11/20 | )        | N.T.S. |
| В   | 23/11/20 | Design Amendments | 0233 | JAL | 'DESIGN REGISTRATION PENDING'                                               | Fax: 07 3725 | Ph: 07 3725 8100                                      | Cabin Air Quality System |                   |          |        |
| С   | 23/03/21 | As-Built          | 0247 | JAL | This drawing is copyright protected. No part of this drawing in any form or |              | Fax: 07 3725 8199                                     | Install Images           |                   |          |        |
|     |          |                   | •    | •   | means is to be replaced, stored by retrieval system, transmitted or used by |              | 16 Bluestone Circuit<br>Seventeen Mile Rocks QLD 4073 | Drawing Number           |                   | Revision | Sheet  |
|     |          |                   |      |     | third parties without the written                                           |              | http://www.lsmtechnologies.com.au/                    | 03-03-0495               |                   | С        | 4/6    |