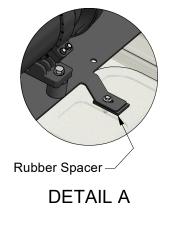

5

- 1. Check components of supplied kit against parts list record serial numbers of RESPA unit, ICPS and Machine.
- 2. Fit Rubber Mounts and Respa Unit to Roof Mount Bracket using M10 hardware snug tighten.
- 3. Orient outlet segment of RESPA unit to 20° below horizontal to the rear.
- 4. Fit Stauff Clamps to supplied welded bracket and fit to Roof Mount Plate using M8 hardware leave loose.
- Lift Roof Mount Bracket assembly into position on roof and support.
   (Front mounting bolts can be fitted loosely ensuring the rubber spacers have been utilised).
- 6. Fit Tube Splitter and rubber ducting to the Respa Unit using hose clamps leave loose.
- 7. Mount In-Cab Pressure Sensor with Bracket and Mount Plate using M4 hardware. Route manometer tube to go through cab floor to atmosphere. Refer to **Syklone Cab pressure Monitor System Installation Guidelines** (2020- SYKLITKTCABPRESEL1ENG- ICPS Manual- LSM).
- 8. Remove OEM locknuts and washers from the inside and tilt cab fully back.
- 9. Remove 2 x OEM Intake Cover/filters from left and right of cab (threaded knobs)and remove upper bolts and spacers from OEM intake ducts
- 10. Fit Gaskets and Spacers and slide RH and LH intake ducts into the Rubber Hump Hoses.
- 12. Fix the Intake Ducts to the Roof Mount Plate and cab using M8 Hardware leave loose
- 13. Incrementally tighten M8 countersunk screws and OEM Threaded knobs to compress gaskets on each side and centralise the Roof bracket
- 14. Apply final tightening torques to all M10, M8 and M6 hardware. Tighen hose clamps.
- 15. Mount Electrical Relays in a suitable location in engine bay and make required connections. (Refer to Electrical Schematic Sheet 5)
- 16. Tie Manometer tube to harness open end to be down when cab is tilted forward.
- 17. Tilt cab forward and re-fit OEM Locknuts and washers snug tighten.