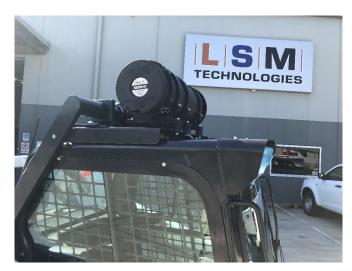

| 0247 | JAL | This drawing is copyright protected. No part of this drawing in any form or |                                    | Fax: 07 3725 8199 | General Arrangement |                 |           |        |
|     |          |                   |      |     | means is to be replaced, stored by retrieval system, transmitted or used by | http://www.lsmtechnologies.com.au/ |                   | Drawing Number      |                 | Revision  | Sheet  |
|     |          |                   |      |     | third parties without the written permission of LSM Technologies Pty Ltd    |                                    | 03-03-0495        |                     | С               | 2/6       |        |



6 5 4 3 1 2









## BOBCAT T590 RESPA INSTALL - ALLFLEET MECHANICAL - ROCKHAMPTON









## BOBCAT S590 RESPA INSTALL - LSM TECHNOLOGIES - BRISBANE

| Rev | Date     | Changes           | ECR  | Ву  | Client/Description: Farm and Garden                                         | Designed by  | Checked by                                            | Approved by              | Date Date         |          | Scale  |
|-----|----------|-------------------|------|-----|-----------------------------------------------------------------------------|--------------|-------------------------------------------------------|--------------------------|-------------------|----------|--------|
| Α   | 19/11/20 | Issued            | 0227 | AF  | Single Respa Unit System                                                    | AARONF       | P.W.