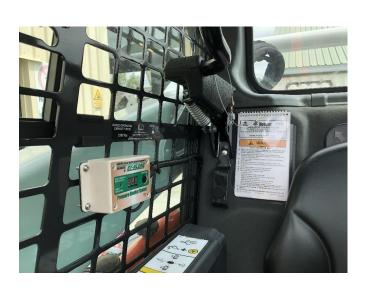

## BOBCAT T590 RESPA INSTALL - ALLFLEET MECHANICAL - ROCKHAMPTON

## BOBCAT S590 RESPA INSTALL - LSM TECHNOLOGIES - BRISBANE

| Rev | Date     | Changes           | ECR  | Ву  | Client/Description: Farm and Garden                                         | Designed by  | Checked by                                            | Approved by              | Date Date         |          | Scale  |
|-----|----------|-------------------|------|-----|-----------------------------------------------------------------------------|--------------|-------------------------------------------------------|--------------------------|-------------------|----------|--------|
| Α   | 19/11/20 | Issued            | 0227 | AF  | Single Respa Unit System                                                    | AARONF       | P.W.                                                  | Peter Woodford           | 23/03/21 05/11/20 | )        | N.T.S. |
| В   | 23/11/20 | Design Amendments | 0233 | JAL | 'DESIGN REGISTRATION PENDING'                                               | Fax: 07 3725 | Ph: 07 3725 8100                                      | Cabin Air Quality System |                   |          |        |
| С   | 23/03/21 | As-Built          | 0247 | JAL | This drawing is copyright protected. No part of this drawing in any form or |              | Fax: 07 3725 8199                                     | Install Images           |                   |          |        |
|     |          |                   | •    | •   | means is to be replaced, stored by retrieval system, transmitted or used by |              | 16 Bluestone Circuit<br>Seventeen Mile Rocks QLD 4073 | Drawing Number           |                   | Revision | Sheet  |
|     |          |                   |      |     | third parties without the written                                           |              | http://www.lsmtechnologies.com.au/                    | 03-03-0495               |                   | С        | 4/6    |