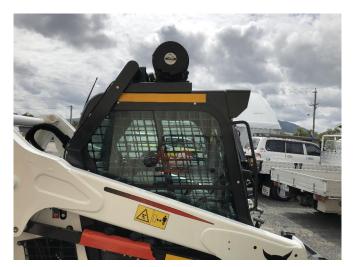

MACHINE CAB

**DETAIL B** 

**IMAGE A - CLIENT MACHINE** 

IMAGE B - RHS MACHINE

| Rev | Date     | Changes           | ECR  | Ву  | Client/Description: Farm and Garden                                         | Designed by                        | Checked by        | Approved by         | Date Date       | 9         | Scale  |
|-----|----------|-------------------|------|-----|-----------------------------------------------------------------------------|------------------------------------|-------------------|---------------------|-----------------|-----------|--------|
| Α   | 19/11/20 | Issued            | 0227 | AF  | Single Respa Unit System                                                    | AARONF                             | P.W.              | Peter Woodford      | 23/03/21 05/    | 11/20     | N.T.S. |
| В   | 23/11/20 | Design Amendments | 0233 | JAL | 'DESIGN REGISTRATION PENDING'                                               |                                    | Ph: 07 3725 8100  |                     | Cabin Air Quali | ty System |        |
| С   | 23/03/21 | As-Built          | 0247 | JAL | This drawing is copyright protected. No part of this drawing in any form or |                                    | Fax: 07 3725 8199 | General Arrangement |                 |           |        |
|     |          |                   |      |     | means is to be replaced, stored by retrieval system, transmitted or used by | http://www.lsmtechnologies.com.au/ |                   | Drawing Number      |                 | Revision  | Sheet  |
|     |          |                   |      |     | third parties without the written permission of LSM Technologies Pty Ltd    |                                    | 03-03-0495        |                     | С               | 2/6       |        |