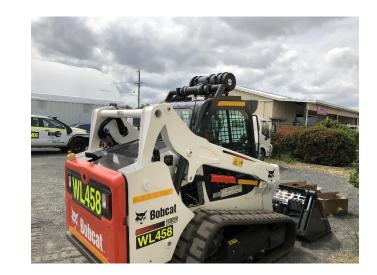

## BOBCAT S590 RESPA INSTALL - LSM TECHNOLOGIES - BRISBANE

| Rev | Date     | Changes           | ECR  | Ву  | Client/Description: Farm and Garden                                         | Designed by  | Checked by                                            | Approved by              | Date Date         |          | Scale  |
|-----|----------|-------------------|------|-----|-----------------------------------------------------------------------------|--------------|-------------------------------------------------------|--------------------------|-------------------|----------|--------|
| Α   | 19/11/20 | Issued            | 0227 | AF  | Single Respa Unit System                                                    | AARONF       | P.W.                                                  | Peter Woodford           | 23/03/21 05/11/20 | )        | N.T.S. |
| В   | 23/11/20 | Design Amendments | 0233 | JAL | 'DESIGN REGISTRATION PENDING'                                               | Fax: 07 3725 | Ph: 07 3725 8100                                      | Cabin Air Quality System |                   |          |        |
| С   | 23/03/21 | As-Built          | 0247 | JAL | This drawing is copyright protected. No part of this drawing in any form or |              | Fax: 07 3725 8199                                     | Install Images           |                   |          |        |
|     |          |                   | •    | •   | means is to be replaced, stored by retrieval system, transmitted or used by |              | 16 Bluestone Circuit<br>Seventeen Mile Rocks QLD 4073 | Drawing Number           |                   | Revision | Sheet  |
|     |          |                   |      |     | third parties without the written                                           |              | http://www.lsmtechnologies.com.au/                    | 03-03-0495               |                   | С        | 4/6    |