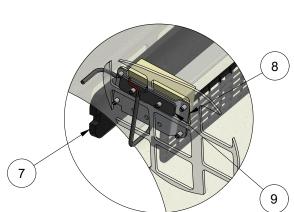

5

- 1. Check components of supplied kit against parts list record serial numbers of RESPA unit, ICPS and Machine.
- 2. Fit Rubber Mounts and Respa Unit to Roof Mount Bracket using M10 hardware snug tighten.
- 3. Orient outlet segment of RESPA unit to 20° below horizontal to the rear.
- 4. Fit Stauff Clamps to supplied welded bracket and fit to Roof Mount Plate using M8 hardware leave loose.
- Lift Roof Mount Bracket assembly into position on roof and support.
   (Front mounting bolts can be fitted loosely ensuring the rubber spacers have been utilised).
- 6. Fit Tube Splitter and rubber ducting to the Respa Unit using hose clamps leave loose.
- 7. Mount In-Cab Pressure Sensor with Bracket and Mount Plate using M4 hardware. Route manometer tube to go through cab floor to atmosphere. Refer to **Syklone Cab pressure Monitor System Installation Guidelines** (2020- SYKLITKTCABPRESEL1ENG- ICPS Manual- LSM).
- 8. Remove OEM locknuts and washers from the inside and tilt cab fully back.
- 9. Remove 2 x OEM Intake Cover/filters from left and right of cab (threaded knobs)and remove upper bolts and spacers from OEM intake ducts
- 10. Fit Gaskets and Spacers and slide RH and LH intake ducts into the Rubber Hump Hoses.
- 12. Fix the Intake Ducts to the Roof Mount Plate and cab using M8 Hardware leave loose
- 13. Incrementally tighten M8 countersunk screws and OEM Threaded knobs to compress gaskets on each side and centralise the Roof bracket
- 14. Apply final tightening torques to all M10, M8 and M6 hardware. Tighen hose clamps.
- 15. Mount Electrical Relays in a suitable location in engine bay and make required connections. (Refer to Electrical Schematic Sheet 5)
- 16. Tie Manometer tube to harness open end to be down when cab is tilted forward.
- 17. Tilt cab forward and re-fit OEM Locknuts and washers snug tighten.

|                                                                      | 2                                                                                                      |                                                                                                                                                                                                                                                                                                                                                                                                                                                   |                                                                                                                                                                                                                                                                                                                                                                           | 1                                                                                                                                                                                                                                                                                                                                                                             |                                                                                                                                                                                                                                                                                                                                                                                                                                                                                                                                                                                                                                                                                                                                                             |  |  |  |  |  |  |
|----------------------------------------------------------------------|--------------------------------------------------------------------------------------------------------|---------------------------------------------------------------------------------------------------------------------------------------------------------------------------------------------------------------------------------------------------------------------------------------------------------------------------------------------------------------------------------------------------------------------------------------------------|---------------------------------------------------------------------------------------------------------------------------------------------------------------------------------------------------------------------------------------------------------------------------------------------------------------------------------------------------------------------------|-------------------------------------------------------------------------------------------------------------------------------------------------------------------------------------------------------------------------------------------------------------------------------------------------------------------------------------------------------------------------------|-------------------------------------------------------------------------------------------------------------------------------------------------------------------------------------------------------------------------------------------------------------------------------------------------------------------------------------------------------------------------------------------------------------------------------------------------------------------------------------------------------------------------------------------------------------------------------------------------------------------------------------------------------------------------------------------------------------------------------------------------------------|--|--|--|--|--|--|
| PARTS LIST                                                           |                                                                                                        |                                                                                                                                                                                                                                                                                                                                                                                                                                                   |                                                                                                                                                                                                                                                                                                                                                                           |                                                                                                                                                                                                                                                                                                                                                                               |                                                                                                                                                                                                                                                                                                                                                                                                                                                                                                                                                                                                                                                                                                                                                             |  |  |  |  |  |  |
|                                                                      | PART NUMBER                                                                                            |                                                                                                                                                                                                                                                                                                                                                                                                                                                   |                                                                                                                                                                                                                                                                                                                                                                           |                                                                                                                                                                                                                                                                                                                                                                               |                                                                                                                                                                                                                                                                                                                                                                                                                                                                                                                                                                                                                                                                                                                                                             |  |  |  |  |  |  |
| RESPA CF2- 4" Out 12V SPAL+ HEPAH13 Filter EXTLength 1 LSM-RCF2043-3 |                                                                                                        |                                                                                                                                                                                                                                                                                                                                                                                                                                                   |                                                                                                                                                                                                                                                                                                                                                                           |                                                                                                                                                                                                                                                                                                                                                                               |                                                                                                                                                                                                                                                                                                                                                                                                                                                                                                                                                                                                                                                                                                                                                             |  |  |  |  |  |  |
| Roof Mount Bracket for T590 Skid Steer Loader 1 03-03-0496           |                                                                                                        |                                                                                                                                                                                                                                                                                                                                                                                                                                                   |                                                                                                                                                                                                                                                                                                                                                                           |                                                                                                                                                                                                                                                                                                                                                                               |                                                                                                                                                                                                                                                                                                                                                                                                                                                                                                                                                                                                                                                                                                                                                             |  |  |  |  |  |  |
| Tube Splitter                                                        | •                                                                                                      |                                                                                                                                                                                                                                                                                                                                                                                                                                                   | 1                                                                                                                                                                                                                                                                                                                                                                         | 03-03-0497                                                                                                                                                                                                                                                                                                                                                                    |                                                                                                                                                                                                                                                                                                                                                                                                                                                                                                                                                                                                                                                                                                                                                             |  |  |  |  |  |  |
| Cab Air Intak                                                        | ke Duct for T590 Skid Steer Loader - R.H.                                                              |                                                                                                                                                                                                                                                                                                                                                                                                                                                   | 1                                                                                                                                                                                                                                                                                                                                                                         | 03-03-0498                                                                                                                                                                                                                                                                                                                                                                    |                                                                                                                                                                                                                                                                                                                                                                                                                                                                                                                                                                                                                                                                                                                                                             |  |  |  |  |  |  |
| Stauff Mount                                                         | for T590 Skid Steer Loader                                                                             |                                                                                                                                                                                                                                                                                                                                                                                                                                                   | 2                                                                                                                                                                                                                                                                                                                                                                         | 03-03-0499                                                                                                                                                                                                                                                                                                                                                                    |                                                                                                                                                                                                                                                                                                                                                                                                                                                                                                                                                                                                                                                                                                                                                             |  |  |  |  |  |  |
| Cab Air Intak                                                        | ke Duct for T590 Skid Steer Loader - L.H.                                                              |                                                                                                                                                                                                                                                                                                                                                                                                                                                   | 1                                                                                                                                                                                                                                                                                                                                                                         | 03-03-0500                                                                                                                                                                                                                                                                                                                                                                    |                                                                                                                                                                                                                                                                                                                                                                                                                                                                                                                                                                                                                                                                                                                                                             |  |  |  |  |  |  |
| Recirc Filter                                                        | Cover                                                                                                  |                                                                                                                                                                                                                                                                                                                                                                                                                                                   | 1                                                                                                                                                                                                                                                                                                                                                                         | 03-03-0501                                                                                                                                                                                                                                                                                                                                                                    |                                                                                                                                                                                                                                                                                                                                                                                                                                                                                                                                                                                                                                                                                                                                                             |  |  |  |  |  |  |
| ICPS Mount                                                           | Plate                                                                                                  |                                                                                                                                                                                                                                                                                                                                                                                                                                                   | 1                                                                                                                                                                                                                                                                                                                                                                         | 03-03-0486                                                                                                                                                                                                                                                                                                                                                                    | 1                                                                                                                                                                                                                                                                                                                                                                                                                                                                                                                                                                                                                                                                                                                                                           |  |  |  |  |  |  |
| Lock Bracket                                                         | t                                                                                                      |                                                                                                                                                                                                                                                                                                                                                                                                                                                   | 1                                                                                                                                                                                                                                                                                                                                                                         | 03-03-0538                                                                                                                                                                                                                                                                                                                                                                    |                                                                                                                                                                                                                                                                                                                                                                                                                                                                                                                                                                                                                                                                                                                                                             |  |  |  |  |  |  |
| Gland Seal 2 03-03-0539                                              |                                                                                                        |                                                                                                                                                                                                                                                                                                                                                                                                                                                   |                                                                                                                                                                                                                                                                                                                                                                           |                                                                                                                                                                                                                                                                                                                                                                               |                                                                                                                                                                                                                                                                                                                                                                                                                                                                                                                                                                                                                                                                                                                                                             |  |  |  |  |  |  |
|                                                                      | Roof Mount Tube Splitter Cab Air Intak Stauff Mount Cab Air Intak Recirc Filter ICPS Mount Lock Bracke | PARTS LIST  DESCRIPTION  RESPA CF2- 4" Out 12V SPAL+ HEPAH13 Filter EXTLer Roof Mount Bracket for T590 Skid Steer Loader Tube Splitter  Cab Air Intake Duct for T590 Skid Steer Loader - R.H.  Stauff Mount for T590 Skid Steer Loader  Cab Air Intake Duct for T590 Skid Steer Loader  Cab Air Intake Duct for T590 Skid Steer Loader  Cab Air Intake Duct for T590 Skid Steer Loader - L.H.  Recirc Filter Cover ICPS Mount Plate  Lock Bracket | PARTS LIST  DESCRIPTION  RESPA CF2- 4" Out 12V SPAL+ HEPAH13 Filter EXTLength Roof Mount Bracket for T590 Skid Steer Loader Tube Splitter  Cab Air Intake Duct for T590 Skid Steer Loader - R.H.  Stauff Mount for T590 Skid Steer Loader  Cab Air Intake Duct for T590 Skid Steer Loader  Cab Air Intake Duct for T590 Skid Steer Loader  ICPS Mount Plate  Lock Bracket | PARTS LIST  DESCRIPTION QTY  RESPA CF2- 4" Out 12V SPAL+ HEPAH13 Filter EXTLength 1  Roof Mount Bracket for T590 Skid Steer Loader 1  Tube Splitter 1  Cab Air Intake Duct for T590 Skid Steer Loader - R.H. 1  Stauff Mount for T590 Skid Steer Loader 2  Cab Air Intake Duct for T590 Skid Steer Loader - L.H. 1  Recirc Filter Cover 1  ICPS Mount Plate 1  Lock Bracket 1 | PARTS LIST           DESCRIPTION         QTY         PART NUMBER           RESPA CF2- 4" Out 12V SPAL+ HEPAH13 Filter EXTLength         1         LSM-RCF2043-SYK           Roof Mount Bracket for T590 Skid Steer Loader         1         03-03-0496           Tube Splitter         1         03-03-0497           Cab Air Intake Duct for T590 Skid Steer Loader - R.H.         1         03-03-0498           Stauff Mount for T590 Skid Steer Loader         2         03-03-0499           Cab Air Intake Duct for T590 Skid Steer Loader - L.H.         1         03-03-0500           Recirc Filter Cover         1         03-03-0501           ICPS Mount Plate         1         03-03-0486           Lock Bracket         1         03-03-0538 |  |  |  |  |  |  |