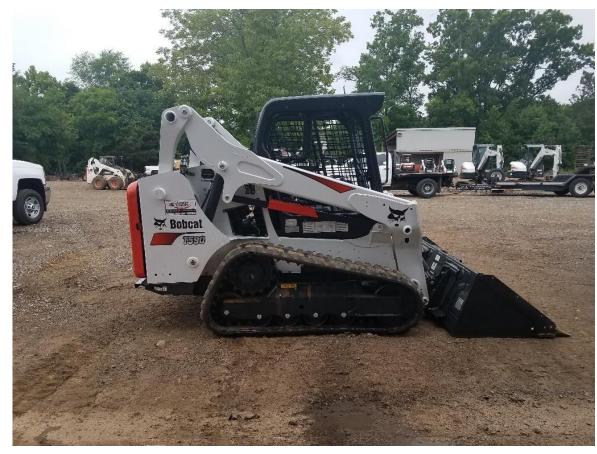

MACHINE CAB

**DETAIL B** 

**IMAGE A - CLIENT MACHINE** 

IMAGE B - RHS MACHINE

| Rev | Date     | Changes           | ECR  | Ву  | Client/Description: Farm and Garden                                         | Designed by                        | Checked by        | Approved by         | Date Date       | 9         | Scale  |
|-----|----------|-------------------|------|-----|-----------------------------------------------------------------------------|------------------------------------|-------------------|---------------------|-----------------|-----------|--------|
| Α   | 19/11/20 | Issued            | 0227 | AF  | Single Respa Unit System                                                    | AARONF                             | P.W.              | Peter Woodford      | 23/03/21 05/    | 11/20     | N.T.S. |
| В   | 23/11/20 | Design Amendments | 0233 | JAL | 'DESIGN REGISTRATION PENDING'                                               |                                    | Ph: 07 3725 8100  |                     | Cabin Air Quali | ty System |        |
| С   | 23/03/21 | As-Built          | 0247 | JAL | This drawing is copyright protected. No part of this drawing in any form or |                                    | Fax: 07 3725 8199 | General Arrangement |                 |           |        |
|     |          |                   |      |     | means is to be replaced, stored by retrieval system, transmitted or used by | http://www.lsmtechnologies.com.au/ |                   | Drawing Number      |                 | Revision  | Sheet  |
|     |          |                   |      |     | third parties without the written permission of LSM Technologies Pty Ltd    |                                    | 03-03-0495        |                     | С               | 2/6       |        |

## BOBCAT T590 RESPA INSTALL - ALLFLEET MECHANICAL - ROCKHAMPTON