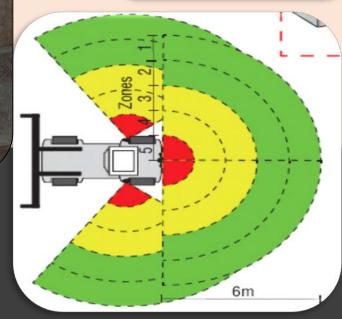

# Viewing / Proximity Detection- Collision Awareness Solutions (CAS)

### **OH&S Function**

☐ Heavy Duty Camera / Proximity Detection Solutions for any arduous applications.

☐ Integrated Operator Visibility + RadarEye Sensors.

☐ CAS- Collision Avoidance System, Work Area Vision / Proximity Detection.

### **Significant Outcomes**

**☐** Equipment Damage Control.

□ Safety- Operator Visibility + Proximity Detection-Blind Spots.

□ Compliancy- ISO 5006 / 16001 / MDG2007 / MDG15 / Other International Standards >20 years.

☐ Increased Productivity / Equipment Damage Control- V2P, V2V, V2I Interactions.

□ Video Recording + Compliance validation via FSM™ Telemetry / Tracking System.