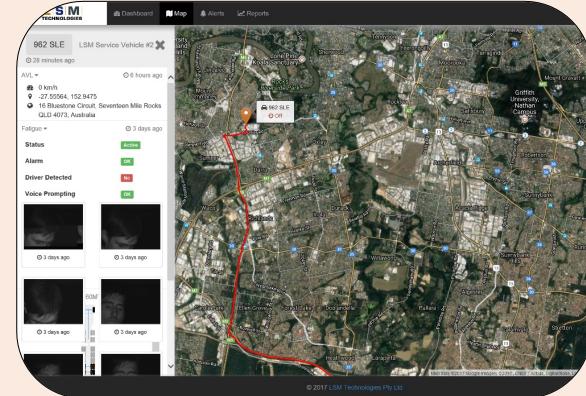

# FSM (Fleet Safety)Telemetry Fleet Tracking / Data Management

### **OH&S Function**

- ☐ Fleet Tracking.
- □ Telemetry / Web- based Portal for Data Acquisition / Reporting / Analysis / Compliance.

- **☐** Web based Fleet Management System.
- □ Dashboard & Reporting for Fuel, Location, Distance, Excess Speed, Idle Time, Geo- fencing.
- ☐ Integration of Mitigation Controls- TPM Systems / DFM Fatigue Monitor, Cabin Pressurisers / Filtration, Parkbrake / Rollaway, Auto- braking, Security Technology, etc.
- □ Real- time Live Monitoring Data / Despatch corrective action.
- ☐ Increased OH&S + Equipment Damage Control + Productivity.
- ☐ Compliance Tracking / Validation.
- ☐ On- going Management of OH&S Controls.