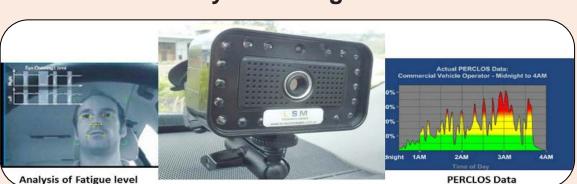

# Driver Fatigue (DFM) & Distraction Monitoring

### **OH&S Function**

☐ Driver Fatigue / Distraction Monitor of Drivers & Operators.

### **Significant Outcomes**

- □ Real- time Monitoring for Fatigue & Distraction.
- ☐ Video & Still Image Recording.
- ☐ In Cabin Warning / Alerts.
- ☐ Enhanced Safety & increased Driver concentration.
- □ Compliance validation via FSM<sup>™</sup> Telemetry / Tracking

System.