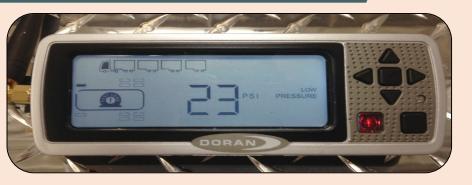

# Tyre Pressure / Temperature Monitoring (TPM) Systems

### **OH&S Function**

- □ Electronic Tyre Monitoring Systems (Pressure + Temperatures).
- ☐ Upto 8 x Tow Vehicles- monitor 180 Tyres.
- Monitor Low / High Pressures and Temps.
- ☐ Internal or External Tyre Sensors.
- □ Sensors chemical resistant against Conditioner Fluids

- ☐ Enhanced Braking / Traction / Vehicle Control.
- Wheel offs.
- ☐ Catastrophic Tyre Failure / Blow- Outs.
- ☐ Tyre / Wheel Well Fires / Explosions.
- ☐ SAE & DG Certified / Tested.
- □ Reduced Fuel Consumption / Increased Tyre Service Life.
- □ Compliance validation via FSM<sup>™</sup> Telemetry / Tracking System.