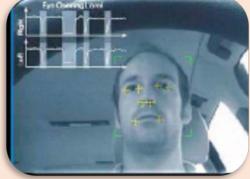

# Driver Fatigue (DFM) & Distraction Monitoring

### **OH&S Function**

☐ Driver Fatigue / Distraction Monitor of Drivers & Operators.

### **Significant Outcomes**

- □ Real- time Monitoring for Fatigue & Distraction.
- ☐ Video & Still Image Recording.
- ☐ In Cabin Warning / Alerts.
- ☐ Enhanced Safety & increased Driver concentration.
- □ Compliance validation via FSM<sup>™</sup> Telemetry / Tracking