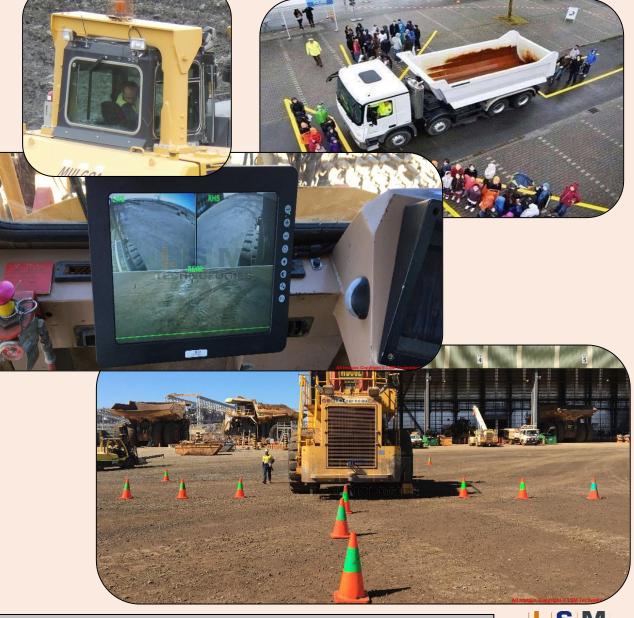

# Viewing / Proximity Detection- Collision Awareness Solutions (CAS)

### **OH&S Function**

☐ Heavy Duty Camera / Proximity Detection Solutions for any arduous applications.

☐ Integrated Operator Visibility + RadarEye Sensors.

☐ CAS- Collision Avoidance System, Work Area Vision / Proximity Detection.

### **Significant Outcomes**

**☐** Equipment Damage Control.

□ Safety- Operator Visibility + Proximity Detection-Blind Spots.

□ Compliancy- ISO 5006 / 16001 / MDG2007 / MDG15 / Other International Standards >20 years.

☐ Increased Productivity / Equipment Damage Control- V2P, V2V, V2I Interactions.

□ Video Recording + Compliance validation via FSM™ Telemetry / Tracking System.