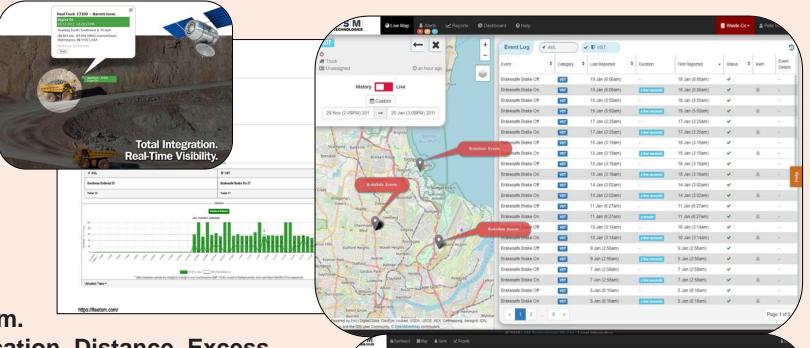

# TECHNOLOGIES Our Capability Presentation

✓ Equipment Damage

Maintenance Cost- downs

✓ Productivity

Total Integration. Real-Time Visibility.

Haul Truck #7209 - Barrett Jones

# FSM (Fleet Safety)Telemetry Fleet Tracking / Data Management

### **OH&S Function**

- ☐ Fleet Tracking.
- □ Telemetry / Web- based Portal for Data Acquisition / Reporting / Analysis / Compliance.

- **☐** Web based Fleet Management System.
- □ Dashboard & Reporting for Fuel, Location, Distance, Excess Speed, Idle Time, Geo- fencing.
- ☐ Integration of Mitigation Controls- TPM Systems / DFM Fatigue Monitor, Cabin Pressurisers / Filtration, Parkbrake / Rollaway, Auto- braking, Security Technology, etc.
- □ Real- time Live Monitoring Data / Despatch corrective action.
- ☐ Increased OH&S + Equipment Damage Control + Productivity.
- ☐ Compliance Tracking / Validation.
- ☐ On- going Management of OH&S Controls.