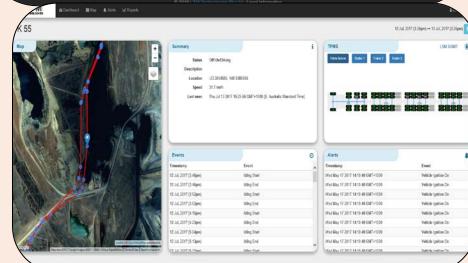

# FSM (Fleet Safety)Telemetry Fleet Tracking / Data Management

### **OH&S Function**

- ☐ Fleet Tracking.
- □ Telemetry / Web- based Portal for Data Acquisition / Reporting / Analysis / Compliance.

- **☐** Web based Fleet Management System.
- □ Dashboard & Reporting for Fuel, Location, Distance, Excess Speed, Idle Time, Geo- fencing.
- ☐ Integration of Mitigation Controls- TPM Systems / DFM Fatigue Monitor, Cabin Pressurisers / Filtration, Parkbrake / Rollaway, Auto- braking, Security Technology, etc.
- □ Real- time Live Monitoring Data / Despatch corrective action.
- ☐ Increased OH&S + Equipment Damage Control + Productivity.
- ☐ Compliance Tracking / Validation.
- ☐ On- going Management of OH&S Controls.