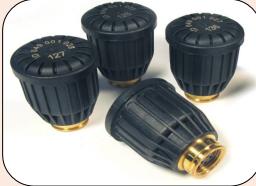

# Tyre Pressure / Temperature Monitoring (TPM) Systems

### **OH&S Function**

- □ Electronic Tyre Monitoring Systems (Pressure + Temperatures).
- ☐ Upto 8 x Tow Vehicles- monitor 180 Tyres.
- Monitor Low / High Pressures and Temps.
- ☐ Internal or External Tyre Sensors.
- □ Sensors chemical resistant against Conditioner Fluids

- ☐ Enhanced Braking / Traction / Vehicle Control.
- Wheel offs.
- ☐ Catastrophic Tyre Failure / Blow- Outs.
- ☐ Tyre / Wheel Well Fires / Explosions.
- ☐ SAE & DG Certified / Tested.
- □ Reduced Fuel Consumption / Increased Tyre Service Life.
- □ Compliance validation via FSM<sup>™</sup> Telemetry / Tracking System.