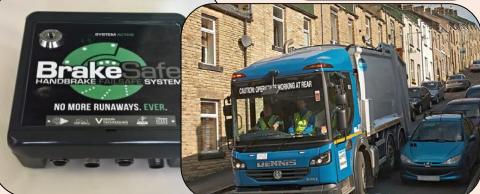

# Rollaway Prevention / Parkbrake Failsafe

### **OH&S Function**

- □ Parkbrake is not applied.<sup>⋆</sup>
- ☐ Driver leaves the Seat.
- ☐ Opens the Door.
- □ No Pressure on Accelerator.
- ☐ Speed <5 kph.

ALL of these conditions must occur at the same time to initiate Parkbrake Failsafe

Also if ParkBrake is engaged due to air pressure loss- control will monitor & prevent Brake Release / Rollaway during start- up. Works with Ignition On or Off.

- ☐ Provide Audible and Visual alerts.
- ☐ Operator must <u>physically</u> apply Parkbrake & then Reset Control.
- □ Integrates into via FSM<sup>™</sup> (Fleet Safety Manager) Telemetry to record all events, location, etc.