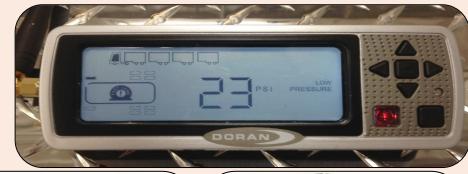

# Tyre Pressure / Temperature Monitoring (TPM) Systems

### **OH&S Function**

- □ Electronic Tyre Monitoring Systems (Pressure + Temperatures).
- ☐ Upto 8 x Tow Vehicles- monitor 180 Tyres.
- Monitor Low / High Pressures and Temps.
- ☐ Internal or External Tyre Sensors.
- □ Sensors chemical resistant against Conditioner Fluids

- ☐ Enhanced Braking / Traction / Vehicle Control.
- Wheel offs.
- ☐ Catastrophic Tyre Failure / Blow- Outs.
- ☐ Tyre / Wheel Well Fires / Explosions.
- ☐ SAE & DG Certified / Tested.
- □ Reduced Fuel Consumption / Increased Tyre Service Life.
- □ Compliance validation via FSM<sup>™</sup> Telemetry / Tracking System.