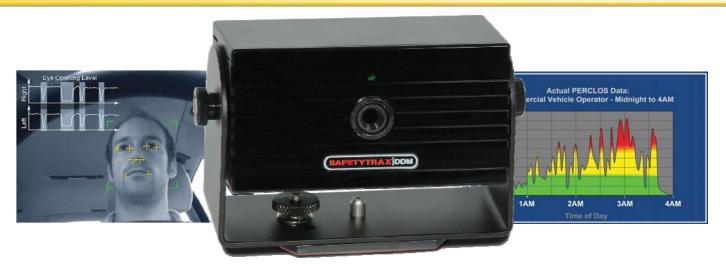

#### **Driver Fatigue Monitoring**

• SafetyTrax DDM monitors the state of a driver's wakefulness using PERCLOS (Percent Eyelid Closure) data. The camera sounds an alarm when unsafe patterns are exhibited, maintaining alertness and preventing potential accidents. SafetyTrax

#### **Driver Distraction Monitoring**

 Driver distraction is similarly monitored based upon the percentage of time his eyes are focused directly in the direction of the vehicle's travel. Each year more incidents involving distracted drivers texting, operating mobile phones, or otherwise not paying attention to the road are reported. SafetyTrax DDM provides direct feedback to the driver, improving his ability to make safe driving choices