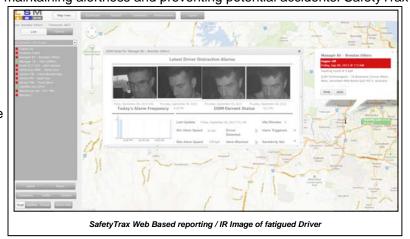

### SafetyTrax / Web IVMS Reporting Integration.

- SafetyTrax DDM integrates data seamlessly into our SafetyTrax IVMSystem, a web-based In

  Vehicle Monitoring System.
- Receive alerts immediately when a driver exhibits weary or distracted behaviour via a web browser.
   PERCLOS data displays alongside Tyre Pressure / Temperature Monitoring, Fuel Mileage, Idle Times, and other data on the SafetyTrax / IVMS Dashboard.
- SafetyTrax DDM data can also be added to custom reports for a comprehensive analysis of vehicle and driver performance.

| Start Date-Time: 9/5/2013 6:00 PM<br>End Date-Time: 9/5/2013 11:59 PM |               | Group: All Groups         |                               | Vehicle: Manager BV                                                           |     |
|-----------------------------------------------------------------------|---------------|---------------------------|-------------------------------|-------------------------------------------------------------------------------|-----|
|                                                                       |               | M Driver: All Driv        | rers                          |                                                                               |     |
|                                                                       |               |                           |                               |                                                                               |     |
| Yehicle: Manager BV                                                   | Driver: Brend | lan Villers               |                               |                                                                               |     |
|                                                                       |               |                           |                               |                                                                               |     |
| Thu, Sep 05, 2013                                                     | 6:11 PM       | North Northeast @ 101 kph | Distracted Driver<br>Detected | Gympie Arterial Road, Strathgine, Reddiffe,<br>Queenfland, 4012, Australia    | NE. |
| Thu, Sep 05, 2013                                                     | 6:19 PM       | North @ 97 kph            | Distracted Driver<br>Detected | Bruce Hishwar, North Lakes, Endeavour Outlook,<br>Queensland, 4509, Australia | 1   |
| Thu, Sep 05, 2013                                                     | 6:25 PM       | North Northwest @ 56 kph  | Distracted Driver<br>Detected | Progress Road, Burbengary, Caboolture, 4505, Australia                        | 1   |